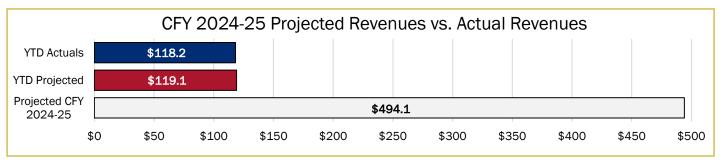

# **REVENUE UPDATE - Through November 2024**

The July Article V Revenue Estimating Conference (REC) projected the clerks to collect a total statewide revenue of **\$494.1 million** for CFY 2024-25.

Total revenues reported for November 2024 were \$35.8 million, which is \$0.5 million, or 1.4 percent, below the REC monthly projection

Through the first **three** months of the CFY, the REC expected clerks to collect **\$119.1 million**; the actual revenue is **\$118.2 million**, which is **\$0.9 million**, or **0.8 percent**, **below** YTD expectations

- September actuals came in above the REC monthly estimate
- October and November actuals came in below the REC monthly estimate