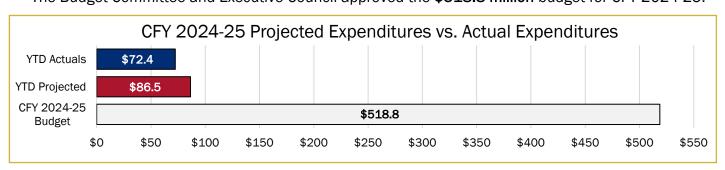

## EXPENDITURES UPDATE - Through November 2024

The Budget Committee and Executive Council approved the \$518.8 million budget for CFY 2024-25.

Through the first **two** months of the fiscal year, the total expenditures reported were **\$72.4 million**This amount is **\$14.1 million**, or **16.3 percent**, **below** the year-to-date approved budget

<sup>\* &</sup>lt;u>Note</u>: expenditures may be much higher because some offices report on a cash and not accrual basis as well as some annual contracts are paid later in the fiscal year