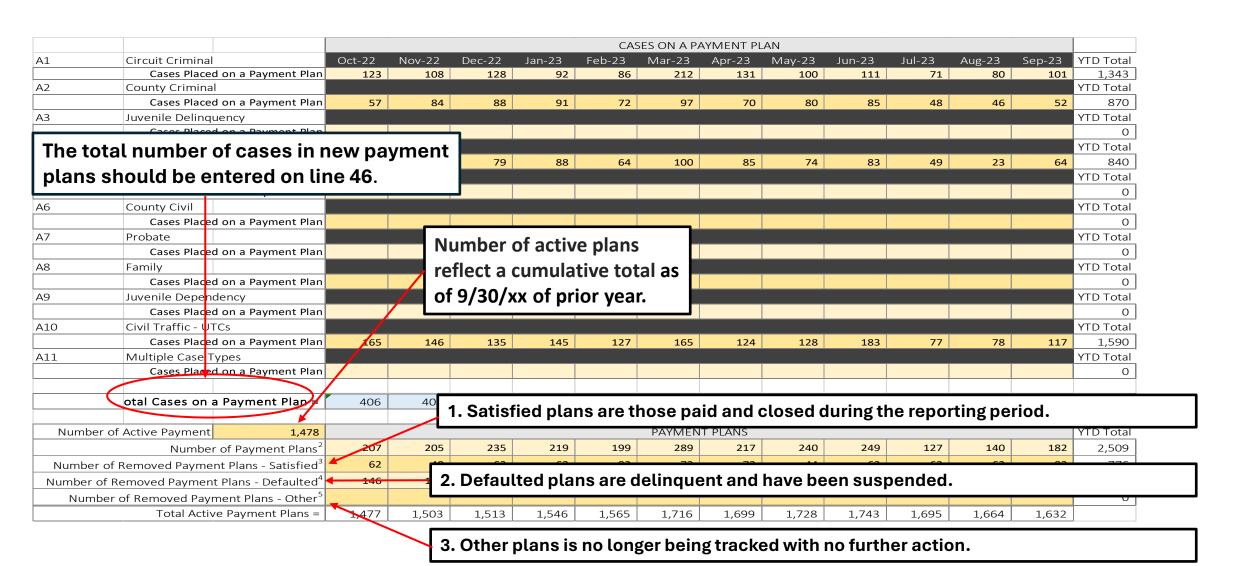

## Sample Payment Plan Report

| Clerk                                                                                                              | of Court Monthly Payme                                                                                                                                             |                                                                         |                             |                                   |                                     |                              |                       |         |               |               |              |            |           | CCOC               |            |                                         |
|--------------------------------------------------------------------------------------------------------------------|--------------------------------------------------------------------------------------------------------------------------------------------------------------------|-------------------------------------------------------------------------|-----------------------------|-----------------------------------|-------------------------------------|------------------------------|-----------------------|---------|---------------|---------------|--------------|------------|-----------|--------------------|------------|-----------------------------------------|
| County Fiscal Year 2022-2023                                                                                       |                                                                                                                                                                    |                                                                         |                             |                                   |                                     |                              |                       |         |               |               |              |            |           |                    |            | FLORIDA CLERKS OF COURT                 |
|                                                                                                                    |                                                                                                                                                                    |                                                                         |                             |                                   |                                     |                              |                       |         |               |               |              |            |           |                    |            | OPERATIONS CORPORATION                  |
|                                                                                                                    | County:                                                                                                                                                            |                                                                         |                             | Re                                | port Month:                         |                              |                       |         | Version #:    |               |              |            |           |                    |            | CCOC Form Version 3<br>Revised: 7/12/23 |
|                                                                                                                    | Contact:                                                                                                                                                           |                                                                         |                             |                                   |                                     |                              |                       |         |               |               |              |            |           |                    |            |                                         |
|                                                                                                                    | E-Mail Address:                                                                                                                                                    |                                                                         |                             |                                   |                                     |                              |                       |         |               |               |              |            |           |                    |            |                                         |
|                                                                                                                    |                                                                                                                                                                    |                                                                         |                             |                                   |                                     |                              |                       |         |               |               |              |            |           |                    |            |                                         |
|                                                                                                                    |                                                                                                                                                                    | CASES ON A PAYMENT PLAN                                                 |                             |                                   |                                     |                              |                       |         |               |               |              |            |           | 1                  | COMMENTS   |                                         |
| A1                                                                                                                 | Circuit Criminal                                                                                                                                                   | Nov-22                                                                  | Dec-22                      | Jan-23                            | Feb-23                              | Mar-23                       | Apr-23                | May-23  | Jun-23        | Jul-23        | Aug-23       | Sep-23     | YTD Total | Circuit Criminal   |            |                                         |
|                                                                                                                    | C.                                                                                                                                                                 | ases Placed on a Payment Plan                                           |                             |                                   |                                     |                              |                       |         |               |               |              |            |           |                    | 0          |                                         |
| A-2                                                                                                                | County Criminal                                                                                                                                                    |                                                                         | 0ct-22                      | Nov-22                            | Dec-22                              | Jan-23                       | Feb-23                | Mar-23  | Apr-23        | May-23        | Jun-23       | Jul-23     | Aug-23    | Sep-23             | YTD Total  | County Criminal                         |
| AZ                                                                                                                 |                                                                                                                                                                    | ases Placed on a Payment Plan                                           | 001-22                      | NUV-22                            | Dec-22                              | Jan-25                       | ren-25                | Mar-20  | Apr-25        | May-25        | Jun-25       | Jul-25     | Aug-25    | Sер-23             | 7 ID Iotal |                                         |
|                                                                                                                    |                                                                                                                                                                    | ·                                                                       |                             |                                   |                                     |                              |                       |         |               |               |              |            |           |                    |            |                                         |
| A3                                                                                                                 | Juvenile Delinquency                                                                                                                                               |                                                                         | 0ct-22                      | Nov-22                            | Dec-22                              | Jan-23                       | Feb-23                | Mar-23  | Apr-23        | May-23        | Jun-23       | Jul-23     | Aug-23    | Sep-23             | YTD Total  | Juvenile Delinquency                    |
|                                                                                                                    | C.                                                                                                                                                                 | ases Placed on a Payment Plan                                           |                             |                                   |                                     |                              |                       |         |               |               |              |            |           |                    | 0          |                                         |
| A4                                                                                                                 | Criminal Traffic - UTCs                                                                                                                                            |                                                                         | 0ct-22                      | Nov-22                            | Dec-22                              | Jan-23                       | Feb-23                | Mar-23  | Apr-23        | May-23        | Jun-23       | Jul-23     | Aug-23    | Sep-23             | YTD Total  | Criminal Traffic - UTCs                 |
|                                                                                                                    |                                                                                                                                                                    | ases Placed on a Payment Plan                                           |                             |                                   |                                     |                              |                       |         |               |               |              |            |           |                    | 0          |                                         |
|                                                                                                                    |                                                                                                                                                                    |                                                                         |                             |                                   |                                     |                              |                       |         |               |               |              |            |           |                    |            |                                         |
| A5                                                                                                                 | Circuit Civil                                                                                                                                                      | DI I D .DI                                                              | 0ct-22                      | Nov-22                            | Dec-22                              | Jan-23                       | Feb-23                | Mar-23  | Apr-23        | May-23        | Jun-23       | Jul-23     | Aug-23    | Sep-23             | YTD Total  | Circuit Civil                           |
|                                                                                                                    | L.                                                                                                                                                                 | ases Placed on a Payment Plan                                           |                             |                                   |                                     |                              |                       |         |               |               |              |            |           |                    |            |                                         |
| A6                                                                                                                 | County Civil                                                                                                                                                       |                                                                         | Oot 22                      | New 22                            | Dec 22                              | Inn 02                       | Eab 02                | Mar 02  | Ans 02        | May 02        | lun 02       | I1 23      | Aug-23    | Sep-23             | YTD Total  | County Civil                            |
|                                                                                                                    |                                                                                                                                                                    | 1 Dlan unah                                                             | lo to                       | con                               | roto                                | 00111                        | 4 tvn                 | 00 14/  | i+hin         | tha r         | lan          |            |           |                    | 0          |                                         |
|                                                                                                                    |                                                                                                                                                                    | 1 Plan unab                                                             | יום נט                      | 2eh                               | arate                               | Cour                         | ιцр                   | 62 M    | 1411111       | riie k        | lan          |            | A 00      | 6 00               | NGD 7-4-1  | Postorio                                |
| A                                                                                                                  | Probate C.                                                                                                                                                         | ases Placed on a Payment Plan                                           |                             |                                   |                                     |                              |                       |         |               |               |              | <u>.</u> 3 | Aug-23    | Sep-23             | YTD Total  | Probate                                 |
|                                                                                                                    | _                                                                                                                                                                  |                                                                         |                             |                                   |                                     |                              |                       |         |               |               |              |            |           |                    |            |                                         |
| A8                                                                                                                 | Family                                                                                                                                                             |                                                                         | 0ct-22                      | Nov-22                            | Dec-22                              | Jan-23                       | Feb-23                | Mar-23  | Apr-23        | May-23        | Jun-23       | Jul-23     | Aug-23    | Sep-23             | YTD Total  | Family                                  |
|                                                                                                                    | _,,                                                                                                                                                                |                                                                         |                             |                                   |                                     |                              |                       | 1       |               |               |              |            |           |                    | 0          |                                         |
| A9                                                                                                                 | It unable to                                                                                                                                                       | separate by                                                             | ' cou                       | rt typ(                           | e piac                              | e und                        | der m                 | iulti c | ase p         | ian tr        | ie rep       | ort n      | ias ar    | Sep-23             | YTD Total  | Juvenile Dependency                     |
| -                                                                                                                  | Unable to separate by court type place under multi case plan the report has an Other category to capture the initiated plan during the reporting period submitted. |                                                                         |                             |                                   |                                     |                              |                       |         |               | 0             |              |            |           |                    |            |                                         |
|                                                                                                                    | Other cates                                                                                                                                                        | gory to captu                                                           | ire tr                      | ne init                           | ıated                               | plan                         | durin                 | ig the  | repo          | rting         | perio        | id sub     | omitte    | ea. <u> </u>       |            |                                         |
| A10                                                                                                                | Civir manne - 0103                                                                                                                                                 | ī ī                                                                     | 000-22                      | 1107-22                           | DCC-22                              | Janezo                       | 165-20                | mar-20  | Apr-20        | may-20        | Jun-20       | Jurzo      | Aug-20    | <del>Зер-</del> 23 | YTD Total  | Civil Traffic - UTCs                    |
|                                                                                                                    |                                                                                                                                                                    | ases Placed on a Payment Plan                                           |                             |                                   |                                     |                              |                       |         |               |               |              |            |           |                    | 0          |                                         |
| A11                                                                                                                | Multiple Case Types                                                                                                                                                |                                                                         | <b>a</b> •                  | Nov-22                            | Dec-22                              | Jan-23                       | Feb-23                | Mar-23  | Apr-23        | May-23        | Jun-23       | Jul-23     | Aug-23    | Sep-23             | YTD Total  | Multiple Case Types                     |
|                                                                                                                    | С                                                                                                                                                                  | ases Placed on a Payment Plan                                           | l I                         |                                   |                                     |                              |                       |         |               |               |              |            |           |                    | 0          |                                         |
|                                                                                                                    |                                                                                                                                                                    |                                                                         |                             |                                   | _                                   | _                            | _                     | _       |               | - 1           | - 1          |            | _         |                    |            |                                         |
|                                                                                                                    | Tota                                                                                                                                                               | I Cases on a Payment Plan =                                             | └ ₁ º                       | 0                                 | 0                                   | 0                            | 0                     | 0       | 0             | 0             | 0            | 0          | 0         | 0                  | 0          |                                         |
| Number of Active Payment Plans <sup>1</sup>                                                                        |                                                                                                                                                                    |                                                                         |                             | PAYMENT PLANS                     |                                     |                              |                       |         |               |               |              |            |           |                    |            | COMMENTS                                |
| on 9/30/22 Number of Payment Plans <sup>2</sup>                                                                    |                                                                                                                                                                    |                                                                         |                             | TAIMENTEANS                       |                                     |                              |                       |         |               |               |              |            |           |                    |            | COMMENTS                                |
| Number of Removed Payment Plans - Satisfied <sup>3</sup>                                                           |                                                                                                                                                                    |                                                                         |                             |                                   |                                     |                              |                       |         |               |               |              |            |           |                    | 0          |                                         |
|                                                                                                                    | Number of Removed Payment Plans - Defaulted <sup>4</sup>                                                                                                           |                                                                         |                             |                                   |                                     |                              |                       |         |               |               |              |            |           |                    | 0          |                                         |
|                                                                                                                    |                                                                                                                                                                    | noved Payment Plans - Other <sup>5</sup>                                |                             |                                   |                                     |                              |                       |         |               |               |              |            |           |                    | 0          |                                         |
|                                                                                                                    | Total Active Payment Plans =                                                                                                                                       |                                                                         |                             | 0                                 | 0                                   | 0                            | 0                     | 0       | 0             | 0             | 0            | 0          | 0         | 0                  |            |                                         |
| NOTES  1. "Number of Active Payment Plans" in cell D45 includes all active payment plans as of September 30, 2022. |                                                                                                                                                                    |                                                                         |                             |                                   |                                     |                              |                       |         |               |               |              |            |           |                    |            |                                         |
| 2. "                                                                                                               | Number of Payment Plans" on Line                                                                                                                                   | 46 includes all new payment plan                                        | ns added for                | the month.                        |                                     |                              |                       |         |               |               |              |            |           |                    |            |                                         |
| 3. "N<br>4. "N                                                                                                     | Number of Removed Payment Plan:<br>Number of Removed Payment Plan:                                                                                                 | s - Satisfied" on Line 47 includes<br>s - Defaulted" on Line 48 include | active рауп<br>s active рач | nent plans paid<br>ment plans tha | l in full and no<br>at defaulted or | longer tracke<br>payment and | d.<br>I no longer tra | cked.   |               |               |              |            |           |                    |            |                                         |
|                                                                                                                    | Number of Removed Payment Plans                                                                                                                                    | s - Other" on Line 49 includes ac                                       |                             |                                   |                                     |                              |                       |         | on in the Com | ments sectior | in Column R. |            |           |                    |            |                                         |