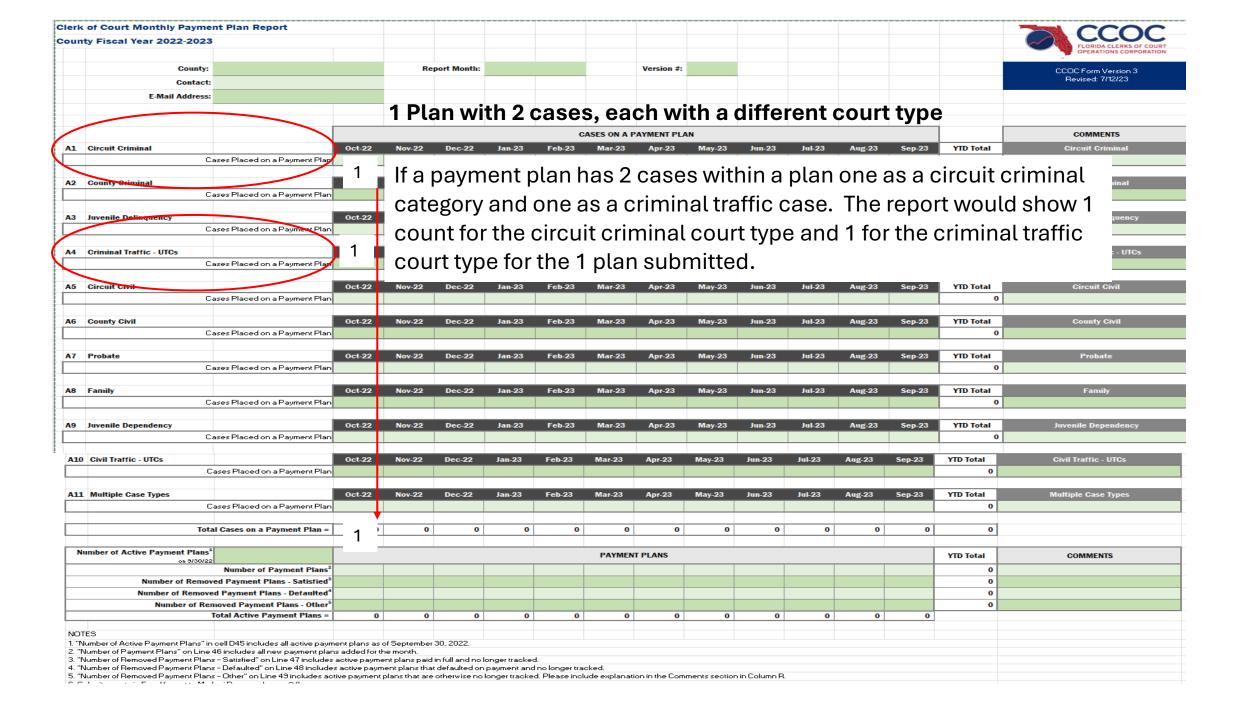

## Sample Payment Plan Report

| Clerk                                                                                                              | of Court Monthly Payme                                                                                                                                             |                                                                         |                             |                                   |                                     |                              |                       |         |               |               |              |            |           | CCOC               |            |                                         |
|--------------------------------------------------------------------------------------------------------------------|--------------------------------------------------------------------------------------------------------------------------------------------------------------------|-------------------------------------------------------------------------|-----------------------------|-----------------------------------|-------------------------------------|------------------------------|-----------------------|---------|---------------|---------------|--------------|------------|-----------|--------------------|------------|-----------------------------------------|
| County Fiscal Year 2022-2023                                                                                       |                                                                                                                                                                    |                                                                         |                             |                                   |                                     |                              |                       |         |               |               |              |            |           |                    |            | FLORIDA CLERKS OF COURT                 |
|                                                                                                                    |                                                                                                                                                                    |                                                                         |                             |                                   |                                     |                              |                       |         |               |               |              |            |           |                    |            | OPERATIONS CORPORATION                  |
|                                                                                                                    | County:                                                                                                                                                            |                                                                         |                             | Re                                | port Month:                         |                              |                       |         | Version #:    |               |              |            |           |                    |            | CCOC Form Version 3<br>Revised: 7/12/23 |
|                                                                                                                    | Contact:                                                                                                                                                           |                                                                         |                             |                                   |                                     |                              |                       |         |               |               |              |            |           |                    |            |                                         |
|                                                                                                                    | E-Mail Address:                                                                                                                                                    |                                                                         |                             |                                   |                                     |                              |                       |         |               |               |              |            |           |                    |            |                                         |
|                                                                                                                    |                                                                                                                                                                    |                                                                         |                             |                                   |                                     |                              |                       |         |               |               |              |            |           |                    |            |                                         |
|                                                                                                                    |                                                                                                                                                                    | CASES ON A PAYMENT PLAN                                                 |                             |                                   |                                     |                              |                       |         |               |               |              |            |           | 1                  | COMMENTS   |                                         |
| A1                                                                                                                 | Circuit Criminal                                                                                                                                                   | Nov-22                                                                  | Dec-22                      | Jan-23                            | Feb-23                              | Mar-23                       | Apr-23                | May-23  | Jun-23        | Jul-23        | Aug-23       | Sep-23     | YTD Total | Circuit Criminal   |            |                                         |
|                                                                                                                    | C.                                                                                                                                                                 | ases Placed on a Payment Plan                                           |                             |                                   |                                     |                              |                       |         |               |               |              |            |           |                    | 0          |                                         |
| A-2                                                                                                                | County Criminal                                                                                                                                                    |                                                                         | 0ct-22                      | Nov-22                            | Dec-22                              | Jan-23                       | Feb-23                | Mar-23  | Apr-23        | May-23        | Jun-23       | Jul-23     | Aug-23    | Sep-23             | YTD Total  | County Criminal                         |
| AZ                                                                                                                 |                                                                                                                                                                    | ases Placed on a Payment Plan                                           | 001-22                      | NUV-22                            | Dec-22                              | Jan-25                       | ren-25                | Mar-20  | Apr-25        | May-25        | Jun-25       | Jul-25     | Aug-25    | Sер-23             | 7 ID Iotal |                                         |
|                                                                                                                    |                                                                                                                                                                    | ·                                                                       |                             |                                   |                                     |                              |                       |         |               |               |              |            |           |                    |            |                                         |
| A3                                                                                                                 | Juvenile Delinquency                                                                                                                                               |                                                                         | 0ct-22                      | Nov-22                            | Dec-22                              | Jan-23                       | Feb-23                | Mar-23  | Apr-23        | May-23        | Jun-23       | Jul-23     | Aug-23    | Sep-23             | YTD Total  | Juvenile Delinquency                    |
|                                                                                                                    | C.                                                                                                                                                                 | ases Placed on a Payment Plan                                           |                             |                                   |                                     |                              |                       |         |               |               |              |            |           |                    | 0          |                                         |
| A4                                                                                                                 | Criminal Traffic - UTCs                                                                                                                                            |                                                                         | 0ct-22                      | Nov-22                            | Dec-22                              | Jan-23                       | Feb-23                | Mar-23  | Apr-23        | May-23        | Jun-23       | Jul-23     | Aug-23    | Sep-23             | YTD Total  | Criminal Traffic - UTCs                 |
|                                                                                                                    |                                                                                                                                                                    | ases Placed on a Payment Plan                                           |                             |                                   |                                     |                              |                       |         |               |               |              |            |           |                    | 0          |                                         |
|                                                                                                                    |                                                                                                                                                                    |                                                                         |                             |                                   |                                     |                              |                       |         |               |               |              |            |           |                    |            |                                         |
| A5                                                                                                                 | Circuit Civil                                                                                                                                                      | DI I D .DI                                                              | 0ct-22                      | Nov-22                            | Dec-22                              | Jan-23                       | Feb-23                | Mar-23  | Apr-23        | May-23        | Jun-23       | Jul-23     | Aug-23    | Sep-23             | YTD Total  | Circuit Civil                           |
|                                                                                                                    | L.                                                                                                                                                                 | ases Placed on a Payment Plan                                           |                             |                                   |                                     |                              |                       |         |               |               |              |            |           |                    |            |                                         |
| A6                                                                                                                 | County Civil                                                                                                                                                       |                                                                         | Oot 22                      | New 22                            | Dec 22                              | Inn 02                       | Eab 02                | Mar 02  | Ans 02        | May 02        | lun 02       | I1 23      | Aug-23    | Sep-23             | YTD Total  | County Civil                            |
|                                                                                                                    |                                                                                                                                                                    | 1 Dlan unah                                                             | lo to                       | con                               | roto                                | 00111                        | 4 tvn                 | 00 14/  | i+hin         | tha r         | lan          |            |           |                    | 0          |                                         |
|                                                                                                                    |                                                                                                                                                                    | 1 Plan unab                                                             | יום נט                      | 2eh                               | arate                               | Cour                         | ιцр                   | 62 M    | 1411111       | riie k        | lan          |            | A 00      | 6 00               | NGD 7-4-1  | Postorio                                |
| A                                                                                                                  | Probate C.                                                                                                                                                         | ases Placed on a Payment Plan                                           |                             |                                   |                                     |                              |                       |         |               |               |              | <u>.</u> 3 | Aug-23    | Sep-23             | YTD Total  | Probate                                 |
|                                                                                                                    | _                                                                                                                                                                  |                                                                         |                             |                                   |                                     |                              |                       |         |               |               |              |            |           |                    |            |                                         |
| A8                                                                                                                 | Family                                                                                                                                                             |                                                                         | 0ct-22                      | Nov-22                            | Dec-22                              | Jan-23                       | Feb-23                | Mar-23  | Apr-23        | May-23        | Jun-23       | Jul-23     | Aug-23    | Sep-23             | YTD Total  | Family                                  |
|                                                                                                                    | _,,                                                                                                                                                                |                                                                         |                             |                                   |                                     |                              |                       | 1       |               |               |              |            |           |                    | 0          |                                         |
| A9                                                                                                                 | It unable to                                                                                                                                                       | separate by                                                             | ' cou                       | rt typ(                           | e piac                              | e und                        | der m                 | iulti c | ase p         | ian tr        | ie rep       | ort n      | ias ar    | Sep-23             | YTD Total  | Juvenile Dependency                     |
| -                                                                                                                  | Unable to separate by court type place under multi case plan the report has an Other category to capture the initiated plan during the reporting period submitted. |                                                                         |                             |                                   |                                     |                              |                       |         |               | 0             |              |            |           |                    |            |                                         |
|                                                                                                                    | Other cates                                                                                                                                                        | gory to captu                                                           | ire tr                      | ne init                           | ıated                               | plan                         | durin                 | ig the  | repo          | rting         | perio        | id sub     | omitte    | ea. <u> </u>       |            |                                         |
| A10                                                                                                                | Civir manne - 0103                                                                                                                                                 | ī ī                                                                     | 000-22                      | 1107-22                           | DCC-22                              | Janezo                       | 165-20                | mar-20  | Apr-20        | may-20        | Jun-20       | Jurzo      | Aug-20    | <del>Зер-</del> 23 | YTD Total  | Civil Traffic - UTCs                    |
|                                                                                                                    |                                                                                                                                                                    | ases Placed on a Payment Plan                                           |                             |                                   |                                     |                              |                       |         |               |               |              |            |           |                    | 0          |                                         |
| A11                                                                                                                | Multiple Case Types                                                                                                                                                |                                                                         | <b>a</b> •                  | Nov-22                            | Dec-22                              | Jan-23                       | Feb-23                | Mar-23  | Apr-23        | May-23        | Jun-23       | Jul-23     | Aug-23    | Sep-23             | YTD Total  | Multiple Case Types                     |
|                                                                                                                    | С                                                                                                                                                                  | ases Placed on a Payment Plan                                           | l I                         |                                   |                                     |                              |                       |         |               |               |              |            |           |                    | 0          |                                         |
|                                                                                                                    |                                                                                                                                                                    |                                                                         |                             |                                   | _                                   | _                            | _                     | _       |               | - 1           | - 1          |            | _         |                    |            |                                         |
|                                                                                                                    | Tota                                                                                                                                                               | I Cases on a Payment Plan =                                             | └ ₁ º                       | 0                                 | 0                                   | 0                            | 0                     | 0       | 0             | 0             | 0            | 0          | 0         | 0                  | 0          |                                         |
| Number of Active Payment Plans <sup>1</sup>                                                                        |                                                                                                                                                                    |                                                                         |                             | PAYMENT PLANS                     |                                     |                              |                       |         |               |               |              |            |           |                    |            | COMMENTS                                |
| on 9/30/22 Number of Payment Plans <sup>2</sup>                                                                    |                                                                                                                                                                    |                                                                         |                             | TAIMENTEANS                       |                                     |                              |                       |         |               |               |              |            |           |                    |            | COMMENTS                                |
| Number of Removed Payment Plans - Satisfied <sup>3</sup>                                                           |                                                                                                                                                                    |                                                                         |                             |                                   |                                     |                              |                       |         |               |               |              |            |           |                    | 0          |                                         |
|                                                                                                                    | Number of Removed Payment Plans - Defaulted <sup>4</sup>                                                                                                           |                                                                         |                             |                                   |                                     |                              |                       |         |               |               |              |            |           |                    | 0          |                                         |
|                                                                                                                    |                                                                                                                                                                    | noved Payment Plans - Other <sup>5</sup>                                |                             |                                   |                                     |                              |                       |         |               |               |              |            |           |                    | 0          |                                         |
|                                                                                                                    | Total Active Payment Plans =                                                                                                                                       |                                                                         |                             | 0                                 | 0                                   | 0                            | 0                     | 0       | 0             | 0             | 0            | 0          | 0         | 0                  |            |                                         |
| NOTES  1. "Number of Active Payment Plans" in cell D45 includes all active payment plans as of September 30, 2022. |                                                                                                                                                                    |                                                                         |                             |                                   |                                     |                              |                       |         |               |               |              |            |           |                    |            |                                         |
| 2. "                                                                                                               | Number of Payment Plans" on Line                                                                                                                                   | 46 includes all new payment plan                                        | ns added for                | the month.                        |                                     |                              |                       |         |               |               |              |            |           |                    |            |                                         |
| 3. "N<br>4. "N                                                                                                     | Number of Removed Payment Plan:<br>Number of Removed Payment Plan:                                                                                                 | s - Satisfied" on Line 47 includes<br>s - Defaulted" on Line 48 include | active рауп<br>s active рач | nent plans paid<br>ment plans tha | l in full and no<br>at defaulted or | longer tracke<br>payment and | d.<br>I no longer tra | cked.   |               |               |              |            |           |                    |            |                                         |
|                                                                                                                    | Number of Removed Payment Plans                                                                                                                                    | s - Other" on Line 49 includes ac                                       |                             |                                   |                                     |                              |                       |         | on in the Com | ments sectior | in Column R. |            |           |                    |            |                                         |

## Sample for Payment Plan Report