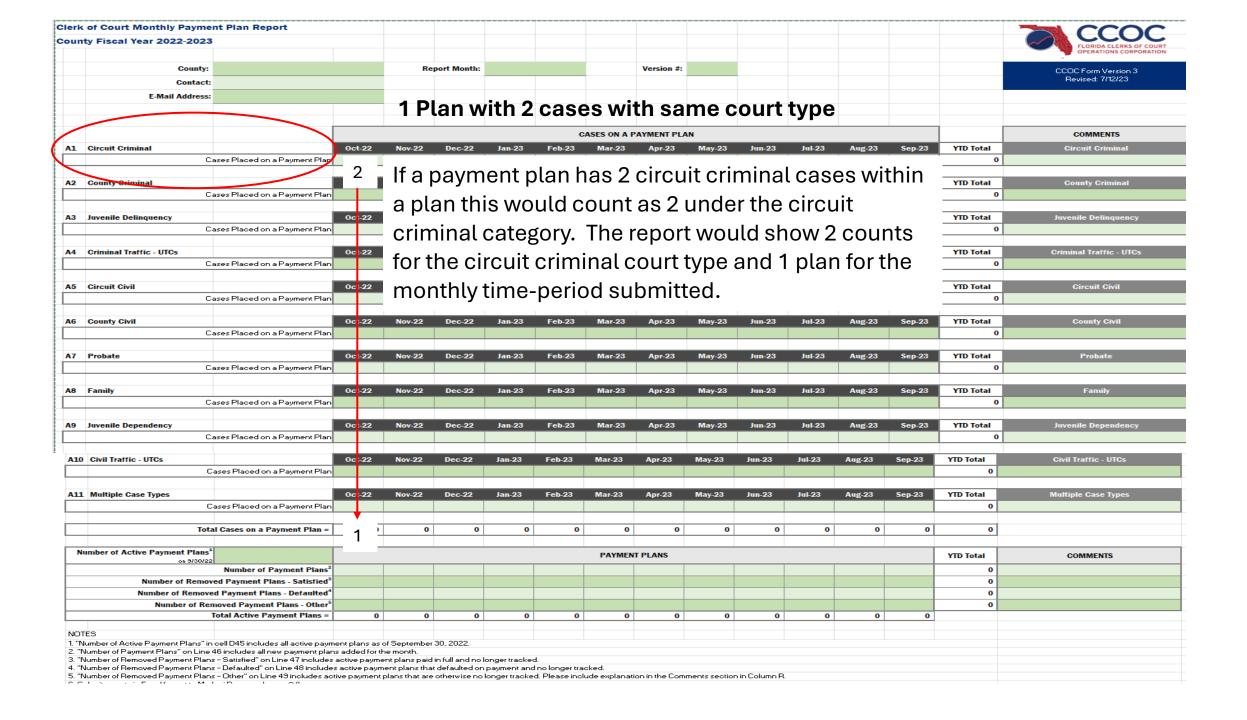

## Sample Payment Plan Report

| Clerk                                                                                                              | of Court Monthly Payme                                                                                                                                             |                                                                         |                             |                                   |                                     |                              |                       |         |               |               |              |            |           | CCOC               |            |                                         |
|--------------------------------------------------------------------------------------------------------------------|--------------------------------------------------------------------------------------------------------------------------------------------------------------------|-------------------------------------------------------------------------|-----------------------------|-----------------------------------|-------------------------------------|------------------------------|-----------------------|---------|---------------|---------------|--------------|------------|-----------|--------------------|------------|-----------------------------------------|
| County Fiscal Year 2022-2023                                                                                       |                                                                                                                                                                    |                                                                         |                             |                                   |                                     |                              |                       |         |               |               |              |            |           |                    |            | FLORIDA CLERKS OF COURT                 |
|                                                                                                                    |                                                                                                                                                                    |                                                                         |                             |                                   |                                     |                              |                       |         |               |               |              |            |           |                    |            | OPERATIONS CORPORATION                  |
|                                                                                                                    | County:                                                                                                                                                            |                                                                         |                             | Re                                | port Month:                         |                              |                       |         | Version #:    |               |              |            |           |                    |            | CCOC Form Version 3<br>Revised: 7/12/23 |
|                                                                                                                    | Contact:                                                                                                                                                           |                                                                         |                             |                                   |                                     |                              |                       |         |               |               |              |            |           |                    |            |                                         |
|                                                                                                                    | E-Mail Address:                                                                                                                                                    |                                                                         |                             |                                   |                                     |                              |                       |         |               |               |              |            |           |                    |            |                                         |
|                                                                                                                    |                                                                                                                                                                    |                                                                         |                             |                                   |                                     |                              |                       |         |               |               |              |            |           |                    |            |                                         |
|                                                                                                                    |                                                                                                                                                                    | CASES ON A PAYMENT PLAN                                                 |                             |                                   |                                     |                              |                       |         |               |               |              |            |           | 1                  | COMMENTS   |                                         |
| A1                                                                                                                 | Circuit Criminal                                                                                                                                                   | Nov-22                                                                  | Dec-22                      | Jan-23                            | Feb-23                              | Mar-23                       | Apr-23                | May-23  | Jun-23        | Jul-23        | Aug-23       | Sep-23     | YTD Total | Circuit Criminal   |            |                                         |
|                                                                                                                    | C.                                                                                                                                                                 | ases Placed on a Payment Plan                                           |                             |                                   |                                     |                              |                       |         |               |               |              |            |           |                    | 0          |                                         |
| A-2                                                                                                                | County Criminal                                                                                                                                                    |                                                                         | 0ct-22                      | Nov-22                            | Dec-22                              | Jan-23                       | Feb-23                | Mar-23  | Apr-23        | May-23        | Jun-23       | Jul-23     | Aug-23    | Sep-23             | YTD Total  | County Criminal                         |
| AZ                                                                                                                 |                                                                                                                                                                    | ases Placed on a Payment Plan                                           | 001-22                      | NUV-22                            | Dec-22                              | Jan-25                       | ren-25                | Mar-20  | Apr-25        | May-25        | Jun-25       | Jul-25     | Aug-25    | Sер-23             | 7 ID Iotal |                                         |
|                                                                                                                    |                                                                                                                                                                    | ·                                                                       |                             |                                   |                                     |                              |                       |         |               |               |              |            |           |                    |            |                                         |
| A3                                                                                                                 | Juvenile Delinquency                                                                                                                                               |                                                                         | 0ct-22                      | Nov-22                            | Dec-22                              | Jan-23                       | Feb-23                | Mar-23  | Apr-23        | May-23        | Jun-23       | Jul-23     | Aug-23    | Sep-23             | YTD Total  | Juvenile Delinquency                    |
|                                                                                                                    | C.                                                                                                                                                                 | ases Placed on a Payment Plan                                           |                             |                                   |                                     |                              |                       |         |               |               |              |            |           |                    | 0          |                                         |
| A4                                                                                                                 | Criminal Traffic - UTCs                                                                                                                                            |                                                                         | 0ct-22                      | Nov-22                            | Dec-22                              | Jan-23                       | Feb-23                | Mar-23  | Apr-23        | May-23        | Jun-23       | Jul-23     | Aug-23    | Sep-23             | YTD Total  | Criminal Traffic - UTCs                 |
|                                                                                                                    |                                                                                                                                                                    | ases Placed on a Payment Plan                                           |                             |                                   |                                     |                              |                       |         |               |               |              |            |           |                    | 0          |                                         |
|                                                                                                                    |                                                                                                                                                                    |                                                                         |                             |                                   |                                     |                              |                       |         |               |               |              |            |           |                    |            |                                         |
| A5                                                                                                                 | Circuit Civil                                                                                                                                                      | DI I D .DI                                                              | 0ct-22                      | Nov-22                            | Dec-22                              | Jan-23                       | Feb-23                | Mar-23  | Apr-23        | May-23        | Jun-23       | Jul-23     | Aug-23    | Sep-23             | YTD Total  | Circuit Civil                           |
|                                                                                                                    | L.                                                                                                                                                                 | ases Placed on a Payment Plan                                           |                             |                                   |                                     |                              |                       |         |               |               |              |            |           |                    |            |                                         |
| A6                                                                                                                 | County Civil                                                                                                                                                       |                                                                         | Oot 22                      | New 22                            | Dec 22                              | Inn 02                       | Eab 02                | Mar 02  | Ans 02        | May 02        | lun 02       | I1 23      | Aug-23    | Sep-23             | YTD Total  | County Civil                            |
|                                                                                                                    |                                                                                                                                                                    | 1 Dlan unah                                                             | lo to                       | con                               | roto                                | 00111                        | 4 tvn                 | 00 14/  | i+hin         | tha r         | lan          |            |           |                    | 0          |                                         |
|                                                                                                                    |                                                                                                                                                                    | 1 Plan unab                                                             | יום נט                      | 2eh                               | arate                               | Cour                         | ιцр                   | 62 M    | 1411111       | riie k        | lan          |            | A 00      | 6 00               | NGD 7-4-1  | Postorio                                |
| A                                                                                                                  | Probate C.                                                                                                                                                         | ases Placed on a Payment Plan                                           |                             |                                   |                                     |                              |                       |         |               |               |              | <u>.</u> 3 | Aug-23    | Sep-23             | YTD Total  | Probate                                 |
|                                                                                                                    | _                                                                                                                                                                  |                                                                         |                             |                                   |                                     |                              |                       |         |               |               |              |            |           |                    |            |                                         |
| A8                                                                                                                 | Family                                                                                                                                                             |                                                                         | 0ct-22                      | Nov-22                            | Dec-22                              | Jan-23                       | Feb-23                | Mar-23  | Apr-23        | May-23        | Jun-23       | Jul-23     | Aug-23    | Sep-23             | YTD Total  | Family                                  |
|                                                                                                                    | _,,                                                                                                                                                                |                                                                         |                             |                                   |                                     |                              |                       | 1       |               |               |              |            |           |                    | 0          |                                         |
| A9                                                                                                                 | It unable to                                                                                                                                                       | separate by                                                             | ' cou                       | rt typ(                           | e piac                              | e und                        | der m                 | iulti c | ase p         | ian tr        | ie rep       | ort n      | ias ar    | Sep-23             | YTD Total  | Juvenile Dependency                     |
| -                                                                                                                  | Unable to separate by court type place under multi case plan the report has an Other category to capture the initiated plan during the reporting period submitted. |                                                                         |                             |                                   |                                     |                              |                       |         |               | 0             |              |            |           |                    |            |                                         |
|                                                                                                                    | Other cates                                                                                                                                                        | gory to captu                                                           | ire tr                      | ne init                           | ıated                               | plan                         | durin                 | ig the  | repo          | rting         | perio        | id sub     | omitte    | ea. <u> </u>       |            |                                         |
| A10                                                                                                                | Civir manne - 0103                                                                                                                                                 | ī ī                                                                     | 000-22                      | 1107-22                           | DCC-22                              | Janezo                       | 165-20                | mar-20  | Apr-20        | may-20        | Jun-20       | Jurzo      | Aug-20    | <del>Зер-</del> 23 | YTD Total  | Civil Traffic - UTCs                    |
|                                                                                                                    |                                                                                                                                                                    | ases Placed on a Payment Plan                                           |                             |                                   |                                     |                              |                       |         |               |               |              |            |           |                    | 0          |                                         |
| A11                                                                                                                | Multiple Case Types                                                                                                                                                |                                                                         | <b>a</b> •                  | Nov-22                            | Dec-22                              | Jan-23                       | Feb-23                | Mar-23  | Apr-23        | May-23        | Jun-23       | Jul-23     | Aug-23    | Sep-23             | YTD Total  | Multiple Case Types                     |
|                                                                                                                    | С                                                                                                                                                                  | ases Placed on a Payment Plan                                           | l I                         |                                   |                                     |                              |                       |         |               |               |              |            |           |                    | 0          |                                         |
|                                                                                                                    |                                                                                                                                                                    |                                                                         |                             |                                   | _                                   | _                            | _                     | _       |               | - 1           | - 1          |            | _         |                    |            |                                         |
|                                                                                                                    | Tota                                                                                                                                                               | I Cases on a Payment Plan =                                             | └ ₁ º                       | 0                                 | 0                                   | 0                            | 0                     | 0       | 0             | 0             | 0            | 0          | 0         | 0                  | 0          |                                         |
| Number of Active Payment Plans <sup>1</sup>                                                                        |                                                                                                                                                                    |                                                                         |                             | PAYMENT PLANS                     |                                     |                              |                       |         |               |               |              |            |           |                    |            | COMMENTS                                |
| on 9/30/22 Number of Payment Plans <sup>2</sup>                                                                    |                                                                                                                                                                    |                                                                         |                             | TAIMENTEANS                       |                                     |                              |                       |         |               |               |              |            |           |                    |            | COMMENTS                                |
| Number of Removed Payment Plans - Satisfied <sup>3</sup>                                                           |                                                                                                                                                                    |                                                                         |                             |                                   |                                     |                              |                       |         |               |               |              |            |           |                    | 0          |                                         |
|                                                                                                                    | Number of Removed Payment Plans - Defaulted <sup>4</sup>                                                                                                           |                                                                         |                             |                                   |                                     |                              |                       |         |               |               |              |            |           |                    | 0          |                                         |
|                                                                                                                    |                                                                                                                                                                    | noved Payment Plans - Other <sup>5</sup>                                |                             |                                   |                                     |                              |                       |         |               |               |              |            |           |                    | 0          |                                         |
|                                                                                                                    | Total Active Payment Plans =                                                                                                                                       |                                                                         |                             | 0                                 | 0                                   | 0                            | 0                     | 0       | 0             | 0             | 0            | 0          | 0         | 0                  |            |                                         |
| NOTES  1. "Number of Active Payment Plans" in cell D45 includes all active payment plans as of September 30, 2022. |                                                                                                                                                                    |                                                                         |                             |                                   |                                     |                              |                       |         |               |               |              |            |           |                    |            |                                         |
| 2. "                                                                                                               | Number of Payment Plans" on Line                                                                                                                                   | 46 includes all new payment plan                                        | ns added for                | the month.                        |                                     |                              |                       |         |               |               |              |            |           |                    |            |                                         |
| 3. "N<br>4. "N                                                                                                     | Number of Removed Payment Plan:<br>Number of Removed Payment Plan:                                                                                                 | s - Satisfied" on Line 47 includes<br>s - Defaulted" on Line 48 include | active рауп<br>s active рач | nent plans paid<br>ment plans tha | l in full and no<br>at defaulted or | longer tracke<br>payment and | d.<br>I no longer tra | cked.   |               |               |              |            |           |                    |            |                                         |
|                                                                                                                    | Number of Removed Payment Plans                                                                                                                                    | s - Other" on Line 49 includes ac                                       |                             |                                   |                                     |                              |                       |         | on in the Com | ments sectior | in Column R. |            |           |                    |            |                                         |

## Sample for Payment Plan Report