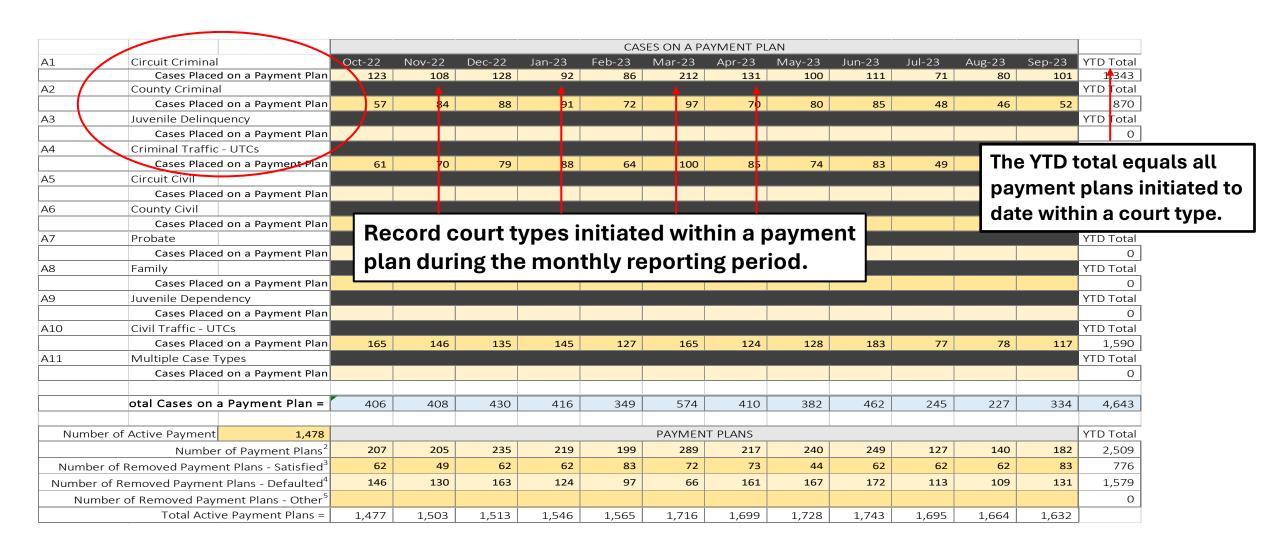

## Sample Payment Plan Report

| Clerk                                                                                                              | of Court Monthly Payme                                                                                                                                             |                                                                         |                             |                                   |                                     |                              |                       |         |               |               |              |            |           | CCOC               |            |                                         |
|--------------------------------------------------------------------------------------------------------------------|--------------------------------------------------------------------------------------------------------------------------------------------------------------------|-------------------------------------------------------------------------|-----------------------------|-----------------------------------|-------------------------------------|------------------------------|-----------------------|---------|---------------|---------------|--------------|------------|-----------|--------------------|------------|-----------------------------------------|
| County Fiscal Year 2022-2023                                                                                       |                                                                                                                                                                    |                                                                         |                             |                                   |                                     |                              |                       |         |               |               |              |            |           |                    |            | FLORIDA CLERKS OF COURT                 |
|                                                                                                                    |                                                                                                                                                                    |                                                                         |                             |                                   |                                     |                              |                       |         |               |               |              |            |           |                    |            | OPERATIONS CORPORATION                  |
|                                                                                                                    | County:                                                                                                                                                            |                                                                         |                             | Re                                | port Month:                         |                              |                       |         | Version #:    |               |              |            |           |                    |            | CCOC Form Version 3<br>Revised: 7/12/23 |
|                                                                                                                    | Contact:                                                                                                                                                           |                                                                         |                             |                                   |                                     |                              |                       |         |               |               |              |            |           |                    |            |                                         |
|                                                                                                                    | E-Mail Address:                                                                                                                                                    |                                                                         |                             |                                   |                                     |                              |                       |         |               |               |              |            |           |                    |            |                                         |
|                                                                                                                    |                                                                                                                                                                    |                                                                         |                             |                                   |                                     |                              |                       |         |               |               |              |            |           |                    |            |                                         |
|                                                                                                                    |                                                                                                                                                                    | CASES ON A PAYMENT PLAN                                                 |                             |                                   |                                     |                              |                       |         |               |               |              |            |           | 1                  | COMMENTS   |                                         |
| A1                                                                                                                 | Circuit Criminal                                                                                                                                                   | Nov-22                                                                  | Dec-22                      | Jan-23                            | Feb-23                              | Mar-23                       | Apr-23                | May-23  | Jun-23        | Jul-23        | Aug-23       | Sep-23     | YTD Total | Circuit Criminal   |            |                                         |
|                                                                                                                    | C.                                                                                                                                                                 | ases Placed on a Payment Plan                                           |                             |                                   |                                     |                              |                       |         |               |               |              |            |           |                    | 0          |                                         |
| A-2                                                                                                                | County Criminal                                                                                                                                                    |                                                                         | 0ct-22                      | Nov-22                            | Dec-22                              | Jan-23                       | Feb-23                | Mar-23  | Apr-23        | May-23        | Jun-23       | Jul-23     | Aug-23    | Sep-23             | YTD Total  | County Criminal                         |
| AZ                                                                                                                 |                                                                                                                                                                    | ases Placed on a Payment Plan                                           | 001-22                      | NUV-22                            | Dec-22                              | Jan-25                       | ren-25                | Mar-20  | Apr-25        | May-25        | Jun-25       | Jul-25     | Aug-25    | Sер-23             | 7 ID Iotal |                                         |
|                                                                                                                    |                                                                                                                                                                    | ·                                                                       |                             |                                   |                                     |                              |                       |         |               |               |              |            |           |                    |            |                                         |
| A3                                                                                                                 | Juvenile Delinquency                                                                                                                                               |                                                                         | 0ct-22                      | Nov-22                            | Dec-22                              | Jan-23                       | Feb-23                | Mar-23  | Apr-23        | May-23        | Jun-23       | Jul-23     | Aug-23    | Sep-23             | YTD Total  | Juvenile Delinquency                    |
|                                                                                                                    | C.                                                                                                                                                                 | ases Placed on a Payment Plan                                           |                             |                                   |                                     |                              |                       |         |               |               |              |            |           |                    | 0          |                                         |
| A4                                                                                                                 | Criminal Traffic - UTCs                                                                                                                                            |                                                                         | 0ct-22                      | Nov-22                            | Dec-22                              | Jan-23                       | Feb-23                | Mar-23  | Apr-23        | May-23        | Jun-23       | Jul-23     | Aug-23    | Sep-23             | YTD Total  | Criminal Traffic - UTCs                 |
|                                                                                                                    |                                                                                                                                                                    | ases Placed on a Payment Plan                                           |                             |                                   |                                     |                              |                       |         |               |               |              |            |           |                    | 0          |                                         |
|                                                                                                                    |                                                                                                                                                                    |                                                                         |                             |                                   |                                     |                              |                       |         |               |               |              |            |           |                    |            |                                         |
| A5                                                                                                                 | Circuit Civil                                                                                                                                                      | DI I D .DI                                                              | 0ct-22                      | Nov-22                            | Dec-22                              | Jan-23                       | Feb-23                | Mar-23  | Apr-23        | May-23        | Jun-23       | Jul-23     | Aug-23    | Sep-23             | YTD Total  | Circuit Civil                           |
|                                                                                                                    | L.                                                                                                                                                                 | ases Placed on a Payment Plan                                           |                             |                                   |                                     |                              |                       |         |               |               |              |            |           |                    |            |                                         |
| A6                                                                                                                 | County Civil                                                                                                                                                       |                                                                         | Oot 22                      | New 22                            | Dec 22                              | Inn 02                       | Eab 02                | Mar 02  | Ans 02        | May 02        | lun 02       | I1 23      | Aug-23    | Sep-23             | YTD Total  | County Civil                            |
|                                                                                                                    |                                                                                                                                                                    | 1 Dlan unah                                                             | lo to                       | con                               | roto                                | 00111                        | 4 tvn                 | 00 14/  | i+hin         | tha r         | lan          |            |           |                    | 0          |                                         |
|                                                                                                                    |                                                                                                                                                                    | 1 Plan unab                                                             | יום נט                      | 2eh                               | arate                               | Cour                         | ιцр                   | 62 M    | 1411111       | riie k        | lan          |            | A 00      | 6 00               | NGD 7-4-1  | Postorio                                |
| A                                                                                                                  | Probate C.                                                                                                                                                         | ases Placed on a Payment Plan                                           |                             |                                   |                                     |                              |                       |         |               |               |              | <u>.</u> 3 | Aug-23    | Sep-23             | YTD Total  | Probate                                 |
|                                                                                                                    | _                                                                                                                                                                  |                                                                         |                             |                                   |                                     |                              |                       |         |               |               |              |            |           |                    |            |                                         |
| A8                                                                                                                 | Family                                                                                                                                                             |                                                                         | 0ct-22                      | Nov-22                            | Dec-22                              | Jan-23                       | Feb-23                | Mar-23  | Apr-23        | May-23        | Jun-23       | Jul-23     | Aug-23    | Sep-23             | YTD Total  | Family                                  |
|                                                                                                                    | _,,                                                                                                                                                                |                                                                         |                             |                                   |                                     |                              |                       | 1       |               |               |              |            |           |                    | 0          |                                         |
| A9                                                                                                                 | It unable to                                                                                                                                                       | separate by                                                             | ' cou                       | rt typ(                           | e piac                              | e und                        | der m                 | iulti c | ase p         | ian tr        | ie rep       | ort n      | ias ar    | Sep-23             | YTD Total  | Juvenile Dependency                     |
| -                                                                                                                  | Unable to separate by court type place under multi case plan the report has an Other category to capture the initiated plan during the reporting period submitted. |                                                                         |                             |                                   |                                     |                              |                       |         |               | 0             |              |            |           |                    |            |                                         |
|                                                                                                                    | Other cates                                                                                                                                                        | gory to captu                                                           | ire tr                      | ne init                           | ıated                               | plan                         | durin                 | ig the  | repo          | rting         | perio        | id sub     | omitte    | ea. <u> </u>       |            |                                         |
| A10                                                                                                                | Civir manne - 0103                                                                                                                                                 | ī ī                                                                     | 000-22                      | 1107-22                           | DCC-22                              | Janezo                       | 165-20                | mar-20  | Apr-20        | may-20        | Jun-20       | Jurzo      | Aug-20    | <del>Зер-</del> 23 | YTD Total  | Civil Traffic - UTCs                    |
|                                                                                                                    |                                                                                                                                                                    | ases Placed on a Payment Plan                                           |                             |                                   |                                     |                              |                       |         |               |               |              |            |           |                    | 0          |                                         |
| A11                                                                                                                | Multiple Case Types                                                                                                                                                |                                                                         | <b>a</b> •                  | Nov-22                            | Dec-22                              | Jan-23                       | Feb-23                | Mar-23  | Apr-23        | May-23        | Jun-23       | Jul-23     | Aug-23    | Sep-23             | YTD Total  | Multiple Case Types                     |
|                                                                                                                    | С                                                                                                                                                                  | ases Placed on a Payment Plan                                           | l I                         |                                   |                                     |                              |                       |         |               |               |              |            |           |                    | 0          |                                         |
|                                                                                                                    |                                                                                                                                                                    |                                                                         |                             |                                   | _                                   | _                            | _                     | _       |               | - 1           | - 1          |            | _         |                    |            |                                         |
|                                                                                                                    | Tota                                                                                                                                                               | I Cases on a Payment Plan =                                             | └ ₁ º                       | 0                                 | 0                                   | 0                            | 0                     | 0       | 0             | 0             | 0            | 0          | 0         | 0                  | 0          |                                         |
| Number of Active Payment Plans <sup>1</sup>                                                                        |                                                                                                                                                                    |                                                                         |                             | PAYMENT PLANS                     |                                     |                              |                       |         |               |               |              |            |           |                    |            | COMMENTS                                |
| on 9/30/22 Number of Payment Plans <sup>2</sup>                                                                    |                                                                                                                                                                    |                                                                         |                             | TAIMENTEANS                       |                                     |                              |                       |         |               |               |              |            |           |                    |            | COMMENTS                                |
| Number of Removed Payment Plans - Satisfied <sup>3</sup>                                                           |                                                                                                                                                                    |                                                                         |                             |                                   |                                     |                              |                       |         |               |               |              |            |           |                    | 0          |                                         |
|                                                                                                                    | Number of Removed Payment Plans - Defaulted <sup>4</sup>                                                                                                           |                                                                         |                             |                                   |                                     |                              |                       |         |               |               |              |            |           |                    | 0          |                                         |
|                                                                                                                    |                                                                                                                                                                    | noved Payment Plans - Other <sup>5</sup>                                |                             |                                   |                                     |                              |                       |         |               |               |              |            |           |                    | 0          |                                         |
|                                                                                                                    | Total Active Payment Plans =                                                                                                                                       |                                                                         |                             | 0                                 | 0                                   | 0                            | 0                     | 0       | 0             | 0             | 0            | 0          | 0         | 0                  |            |                                         |
| NOTES  1. "Number of Active Payment Plans" in cell D45 includes all active payment plans as of September 30, 2022. |                                                                                                                                                                    |                                                                         |                             |                                   |                                     |                              |                       |         |               |               |              |            |           |                    |            |                                         |
| 2. "                                                                                                               | Number of Payment Plans" on Line                                                                                                                                   | 46 includes all new payment plan                                        | ns added for                | the month.                        |                                     |                              |                       |         |               |               |              |            |           |                    |            |                                         |
| 3. "N<br>4. "N                                                                                                     | Number of Removed Payment Plan:<br>Number of Removed Payment Plan:                                                                                                 | s - Satisfied" on Line 47 includes<br>s - Defaulted" on Line 48 include | active рауп<br>s active рач | nent plans paid<br>ment plans tha | l in full and no<br>at defaulted or | longer tracke<br>payment and | d.<br>I no longer tra | cked.   |               |               |              |            |           |                    |            |                                         |
|                                                                                                                    | Number of Removed Payment Plans                                                                                                                                    | s - Other" on Line 49 includes ac                                       |                             |                                   |                                     |                              |                       |         | on in the Com | ments sectior | in Column R. |            |           |                    |            |                                         |

## Sample for Payment Plan Report