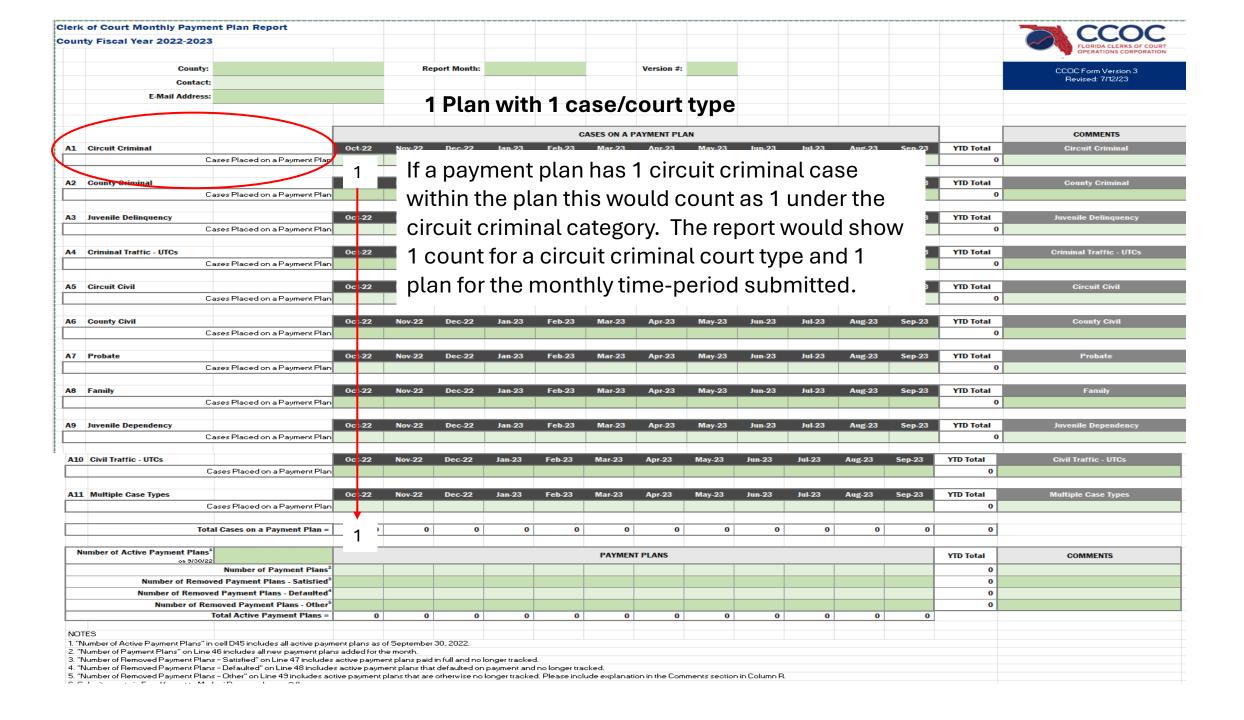

## Sample Payment Plan Report

| Clerk                                                                                                              | of Court Monthly Payme                                                                                                                                             |                                                                         |                             |                                   |                                     |                              |                       |         |               |               |              |            |           | CCOC               |            |                                         |
|--------------------------------------------------------------------------------------------------------------------|--------------------------------------------------------------------------------------------------------------------------------------------------------------------|-------------------------------------------------------------------------|-----------------------------|-----------------------------------|-------------------------------------|------------------------------|-----------------------|---------|---------------|---------------|--------------|------------|-----------|--------------------|------------|-----------------------------------------|
| County Fiscal Year 2022-2023                                                                                       |                                                                                                                                                                    |                                                                         |                             |                                   |                                     |                              |                       |         |               |               |              |            |           |                    |            | FLORIDA CLERKS OF COURT                 |
|                                                                                                                    |                                                                                                                                                                    |                                                                         |                             |                                   |                                     |                              |                       |         |               |               |              |            |           |                    |            | OPERATIONS CORPORATION                  |
|                                                                                                                    | County:                                                                                                                                                            |                                                                         |                             | Re                                | port Month:                         |                              |                       |         | Version #:    |               |              |            |           |                    |            | CCOC Form Version 3<br>Revised: 7/12/23 |
|                                                                                                                    | Contact:                                                                                                                                                           |                                                                         |                             |                                   |                                     |                              |                       |         |               |               |              |            |           |                    |            |                                         |
|                                                                                                                    | E-Mail Address:                                                                                                                                                    |                                                                         |                             |                                   |                                     |                              |                       |         |               |               |              |            |           |                    |            |                                         |
|                                                                                                                    |                                                                                                                                                                    |                                                                         |                             |                                   |                                     |                              |                       |         |               |               |              |            |           |                    |            |                                         |
|                                                                                                                    |                                                                                                                                                                    | CASES ON A PAYMENT PLAN                                                 |                             |                                   |                                     |                              |                       |         |               |               |              |            |           | 1                  | COMMENTS   |                                         |
| A1                                                                                                                 | Circuit Criminal                                                                                                                                                   | Nov-22                                                                  | Dec-22                      | Jan-23                            | Feb-23                              | Mar-23                       | Apr-23                | May-23  | Jun-23        | Jul-23        | Aug-23       | Sep-23     | YTD Total | Circuit Criminal   |            |                                         |
|                                                                                                                    | C.                                                                                                                                                                 | ases Placed on a Payment Plan                                           |                             |                                   |                                     |                              |                       |         |               |               |              |            |           |                    | 0          |                                         |
| A-2                                                                                                                | County Criminal                                                                                                                                                    |                                                                         | 0ct-22                      | Nov-22                            | Dec-22                              | Jan-23                       | Feb-23                | Mar-23  | Apr-23        | May-23        | Jun-23       | Jul-23     | Aug-23    | Sep-23             | YTD Total  | County Criminal                         |
| AZ                                                                                                                 |                                                                                                                                                                    | ases Placed on a Payment Plan                                           | 001-22                      | NUV-22                            | Dec-22                              | Jan-25                       | ren-25                | Mar-20  | Apr-25        | May-25        | Jun-25       | Jul-25     | Aug-25    | Sер-23             | 7 ID Iotal |                                         |
|                                                                                                                    |                                                                                                                                                                    | ·                                                                       |                             |                                   |                                     |                              |                       |         |               |               |              |            |           |                    |            |                                         |
| A3                                                                                                                 | Juvenile Delinquency                                                                                                                                               |                                                                         | 0ct-22                      | Nov-22                            | Dec-22                              | Jan-23                       | Feb-23                | Mar-23  | Apr-23        | May-23        | Jun-23       | Jul-23     | Aug-23    | Sep-23             | YTD Total  | Juvenile Delinquency                    |
|                                                                                                                    | C.                                                                                                                                                                 | ases Placed on a Payment Plan                                           |                             |                                   |                                     |                              |                       |         |               |               |              |            |           |                    | 0          |                                         |
| A4                                                                                                                 | Criminal Traffic - UTCs                                                                                                                                            |                                                                         | 0ct-22                      | Nov-22                            | Dec-22                              | Jan-23                       | Feb-23                | Mar-23  | Apr-23        | May-23        | Jun-23       | Jul-23     | Aug-23    | Sep-23             | YTD Total  | Criminal Traffic - UTCs                 |
|                                                                                                                    |                                                                                                                                                                    | ases Placed on a Payment Plan                                           |                             |                                   |                                     |                              |                       |         |               |               |              |            |           |                    | 0          |                                         |
|                                                                                                                    |                                                                                                                                                                    |                                                                         |                             |                                   |                                     |                              |                       |         |               |               |              |            |           |                    |            |                                         |
| A5                                                                                                                 | Circuit Civil                                                                                                                                                      | DI I D .DI                                                              | 0ct-22                      | Nov-22                            | Dec-22                              | Jan-23                       | Feb-23                | Mar-23  | Apr-23        | May-23        | Jun-23       | Jul-23     | Aug-23    | Sep-23             | YTD Total  | Circuit Civil                           |
|                                                                                                                    | L.                                                                                                                                                                 | ases Placed on a Payment Plan                                           |                             |                                   |                                     |                              |                       |         |               |               |              |            |           |                    |            |                                         |
| A6                                                                                                                 | County Civil                                                                                                                                                       |                                                                         | Oot 22                      | New 22                            | Dec 22                              | Inn 02                       | Eab 02                | Mar 02  | Ans 02        | May 02        | lun 02       | I1 23      | Aug-23    | Sep-23             | YTD Total  | County Civil                            |
|                                                                                                                    |                                                                                                                                                                    | 1 Dlan unah                                                             | lo to                       | con                               | roto                                | 00111                        | 4 tvn                 | 00 14/  | i+hin         | tha r         | lan          |            |           |                    | 0          |                                         |
|                                                                                                                    |                                                                                                                                                                    | 1 Plan unab                                                             | יום נט                      | 2eh                               | arate                               | Cour                         | ιцр                   | 62 M    | 1411111       | riie k        | lan          |            | A 00      | 6 00               | NGD 7-4-1  | Postorio                                |
| A                                                                                                                  | Probate C.                                                                                                                                                         | ases Placed on a Payment Plan                                           |                             |                                   |                                     |                              |                       |         |               |               |              | <u>.</u> 3 | Aug-23    | Sep-23             | YTD Total  | Probate                                 |
|                                                                                                                    | _                                                                                                                                                                  |                                                                         |                             |                                   |                                     |                              |                       |         |               |               |              |            |           |                    |            |                                         |
| A8                                                                                                                 | Family                                                                                                                                                             |                                                                         | 0ct-22                      | Nov-22                            | Dec-22                              | Jan-23                       | Feb-23                | Mar-23  | Apr-23        | May-23        | Jun-23       | Jul-23     | Aug-23    | Sep-23             | YTD Total  | Family                                  |
|                                                                                                                    | _,,                                                                                                                                                                |                                                                         |                             |                                   |                                     |                              |                       | 1       |               |               |              |            |           |                    | 0          |                                         |
| A9                                                                                                                 | It unable to                                                                                                                                                       | separate by                                                             | ' cou                       | rt typ(                           | e piac                              | e und                        | der m                 | iulti c | ase p         | ian tr        | ie rep       | ort n      | ias ar    | Sep-23             | YTD Total  | Juvenile Dependency                     |
| -                                                                                                                  | Unable to separate by court type place under multi case plan the report has an Other category to capture the initiated plan during the reporting period submitted. |                                                                         |                             |                                   |                                     |                              |                       |         |               | 0             |              |            |           |                    |            |                                         |
|                                                                                                                    | Other cates                                                                                                                                                        | gory to captu                                                           | ire tr                      | ne init                           | ıated                               | plan                         | durin                 | ig the  | repo          | rting         | perio        | id sub     | omitte    | ea. <u> </u>       |            |                                         |
| A10                                                                                                                | Civir manne - 0103                                                                                                                                                 | ī ī                                                                     | 000-22                      | 1107-22                           | DCC-22                              | Janezo                       | 165-20                | mar-20  | Apr-20        | may-20        | Jun-20       | Jurzo      | Aug-20    | <del>Зер-</del> 23 | YTD Total  | Civil Traffic - UTCs                    |
|                                                                                                                    |                                                                                                                                                                    | ases Placed on a Payment Plan                                           |                             |                                   |                                     |                              |                       |         |               |               |              |            |           |                    | 0          |                                         |
| A11                                                                                                                | Multiple Case Types                                                                                                                                                |                                                                         | <b>a</b> •                  | Nov-22                            | Dec-22                              | Jan-23                       | Feb-23                | Mar-23  | Apr-23        | May-23        | Jun-23       | Jul-23     | Aug-23    | Sep-23             | YTD Total  | Multiple Case Types                     |
|                                                                                                                    | С                                                                                                                                                                  | ases Placed on a Payment Plan                                           | l I                         |                                   |                                     |                              |                       |         |               |               |              |            |           |                    | 0          |                                         |
|                                                                                                                    |                                                                                                                                                                    |                                                                         |                             |                                   | _                                   | _                            | _                     | _       |               | - 1           | - 1          |            | _         |                    |            |                                         |
|                                                                                                                    | Tota                                                                                                                                                               | I Cases on a Payment Plan =                                             | └ ₁ º                       | 0                                 | 0                                   | 0                            | 0                     | 0       | 0             | 0             | 0            | 0          | 0         | 0                  | 0          |                                         |
| Number of Active Payment Plans <sup>1</sup>                                                                        |                                                                                                                                                                    |                                                                         |                             | PAYMENT PLANS                     |                                     |                              |                       |         |               |               |              |            |           |                    |            | COMMENTS                                |
| on 9/30/22 Number of Payment Plans <sup>2</sup>                                                                    |                                                                                                                                                                    |                                                                         |                             | TAIMENTEANS                       |                                     |                              |                       |         |               |               |              |            |           |                    |            | COMMENTS                                |
| Number of Removed Payment Plans - Satisfied <sup>3</sup>                                                           |                                                                                                                                                                    |                                                                         |                             |                                   |                                     |                              |                       |         |               |               |              |            |           |                    | 0          |                                         |
|                                                                                                                    | Number of Removed Payment Plans - Defaulted <sup>4</sup>                                                                                                           |                                                                         |                             |                                   |                                     |                              |                       |         |               |               |              |            |           |                    | 0          |                                         |
|                                                                                                                    |                                                                                                                                                                    | noved Payment Plans - Other <sup>5</sup>                                |                             |                                   |                                     |                              |                       |         |               |               |              |            |           |                    | 0          |                                         |
|                                                                                                                    | Total Active Payment Plans =                                                                                                                                       |                                                                         |                             | 0                                 | 0                                   | 0                            | 0                     | 0       | 0             | 0             | 0            | 0          | 0         | 0                  |            |                                         |
| NOTES  1. "Number of Active Payment Plans" in cell D45 includes all active payment plans as of September 30, 2022. |                                                                                                                                                                    |                                                                         |                             |                                   |                                     |                              |                       |         |               |               |              |            |           |                    |            |                                         |
| 2. "                                                                                                               | Number of Payment Plans" on Line                                                                                                                                   | 46 includes all new payment plan                                        | ns added for                | the month.                        |                                     |                              |                       |         |               |               |              |            |           |                    |            |                                         |
| 3. "N<br>4. "N                                                                                                     | Number of Removed Payment Plan:<br>Number of Removed Payment Plan:                                                                                                 | s - Satisfied" on Line 47 includes<br>s - Defaulted" on Line 48 include | active рауп<br>s active рач | nent plans paid<br>ment plans tha | l in full and no<br>at defaulted or | longer tracke<br>payment and | d.<br>I no longer tra | cked.   |               |               |              |            |           |                    |            |                                         |
|                                                                                                                    | Number of Removed Payment Plans                                                                                                                                    | s - Other" on Line 49 includes ac                                       |                             |                                   |                                     |                              |                       |         | on in the Com | ments sectior | in Column R. |            |           |                    |            |                                         |

## Sample for Payment Plan Report