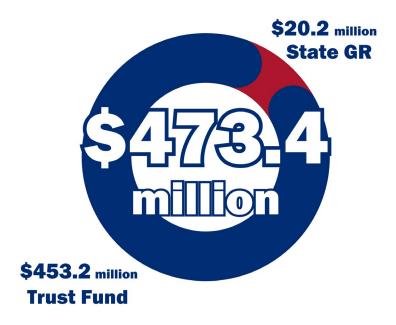

#### Agenda Item 4 – Committee Updates a) Budget Committee

Clerk Moore Russell announced that the Budget Committee approved the \$458.6 million Base Budget that included the prior year's Revenue-Limited Budget of \$453.2 million and \$5.4 million for the calculated FRS increase. In July, the REC established the projected total revenues establishing the clerks' available budget at \$474.4 million. Clerk Moore Russell stated that it gave the committee \$15.8 million to allocate over the Base Budget to build the clerks' 2023-24 Revenue-Limited Budget. Clerk Moore Russell informed the Council that the Budget Committee met and approved the clerks' 2023-24 Revenue-Limited Budget and were able to distribute the \$15.8 million. \$1.4 million was distributed for a blended FRS rate to cover the estimated rate increase for quarter four and \$14.5 million for a statewide weighted case distribution. Clerk Moore Russell added that the committee wanted to ensure that each clerk receives at least a 3% increase year over year.