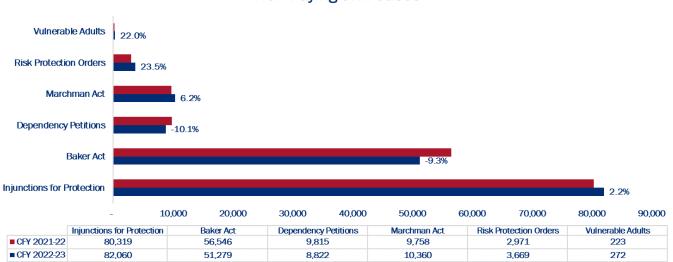

e portion of collected revenues that the clerks can retain, the chart below highlights the percentage increase or decrease by court division. Other Local Court saw the greatest percentage increase year-over-year (21.2 percent), and County Civil had the largest amount increase year-over-year (\$20.1 million).







Clerks work on certain case types that do not have a fee associated with them; however, these case types serve a vital public purpose. Clerks complete the work with no supporting revenue source to offset the cost. No-fee cases slightly decreased year-over-year during CFY 2022-23 by just under two percent. Risk protection orders had the greatest percentage increase year-over-year at almost 24 percent. Injunctions for protection had the highest case total of 82,060 for the year.



#### **Non-Paying Civil Cases**

CFY 2021-22 CFY 2022-23



### CFY 2023-24 Budget Process

Florida law requires CCOC to approve a balanced budget. For CFY 2023-24, the revenue available includes the total of the \$458.5 million revenue projection established at the most recent Revenue Estimating Conference (REC), the \$1.0 million clerks' share of additional actual Cumulative Excess over the CFY 2021-22 REC estimate, and the \$15.0 million of Unspent Budgeted Funds carried forward from the previous fiscal year. Therefore, the total available budget authority for CFY 2023-24 is \$474.4 million.

To allocate this funding, the Budget Committee established a Base Budget of \$458.6 million, which includes the CFY 2022-23 Revenue-Limited Budget of \$453.2 million and \$5.4 million for the cal