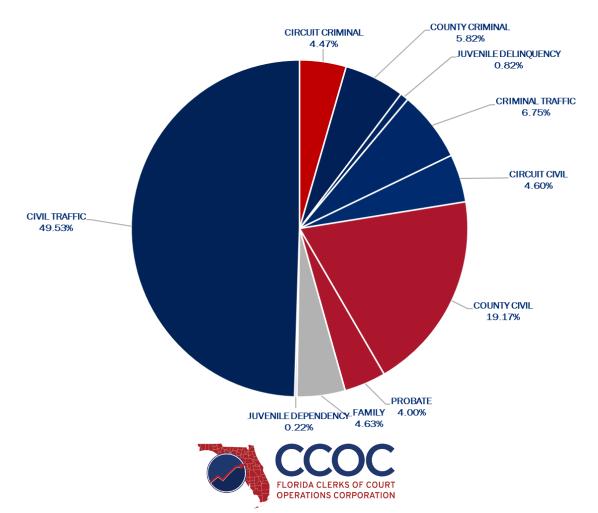

ich is used in a variety of ways. The Legislative Committee uses case data to analyze the workload or fiscal impact of bills during Session. The PIE Committee uses case data to analyze trends in the judiciary and identify workload. The Budget Committee uses case data in the weighted workload measure and determines how to apply that data budgetarily. CCOC shares its case data with outside entities such as the Revenue Estimating Conference and the Office of the State Courts Administrator for making projection trends for new revenue. Finally, case data is available to the public interested in the services clerks provide. Individuals, advocacy organizations, and media outlets request information regarding the clerks' case data as well. The pie chart below shows the new cases for CFY 2022-23.



#### CFY 2022-23 NEW CASES BY COURT DIVISION

# ANNUAL REINSTATEMENT DAYS PROGRAM

Clerks of court have a statutory duty to facilitate compliance with court orders, including payment of fines and fees, on behalf of the state. Consequences to individuals for not complying with court orders can be significant, including license suspension. It is essential to note that clerks only start the suspension process when an individual takes no action to comply with the court's order. Clerks take payment plans on most case types and work with individuals to maintain their licenses. However, if a person fails to pay, one of the tools in the clerk's tool belt to ensure compliance is the suspension of a person's driver's license.

# **Operation Green Light**



In 2019, to reduce the number of Floridi