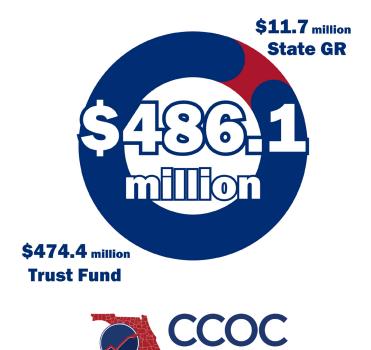

#### Agenda Item 4 – Committee Updates a) Budget Committee

Clerk Moore Russell announced that the Budget Committee approved the \$458.6 million Base Budget that included the prior year's Revenue-Limited Budget of \$453.2 million and \$5.4 million for the calculated FRS increase. In July, the REC established the projected total revenues establishing the clerks' available budget at \$474.4 million. Clerk Moore Russell stated that it gave the committee \$15.8 million to allocate over the Base Budget to build the clerks' 2023-24 Revenue-Limited Budget. Clerk Moore Russell informed the Council that the Budget Committee met and approved the clerks' 2023-24 Revenue-Limited Budget and were able to distribute the \$15.8 million. \$1.4 million was distributed for a blended FRS rate to cover the estimated rate increase for quarter four and \$14.5 million for a statewide weighted case distribution. Clerk Moore Russell added that the committee wanted to ensure that each clerk receives at least a 3% increase year over year.