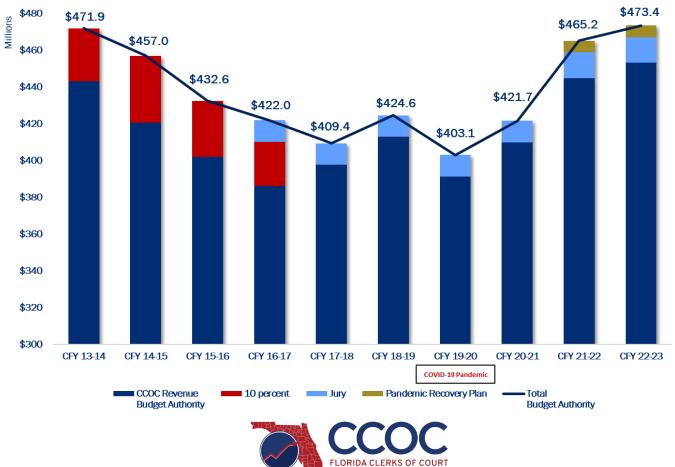

#### Agenda Item 4 – Committee Updates a) Budget Committee

Clerk Moore Russell announced that the Budget Committee approved the \$458.6 million Base Budget that included the prior year's Revenue-Limited Budget of \$453.2 million and \$5.4 million for the calculated FRS increase. In July, the REC established the projected total revenues establishing the clerks' available budget at \$474.4 million. Clerk Moore Russell stated that it gave the committee \$15.8 million to allocate over the Base Budget to build the clerks' 2023-24 Revenue-Limited Budget. Clerk Moore Russell informed the Council that the Budget Committee met and approved the clerks' 2023-24 Revenue-Limited Budget and were able to distribute the \$15.8 million. \$1.4 million was distributed for a blended FRS rate to cover the estimated rate increase for quarter four and \$14.5 million for a statewide weighted case distribution. Clerk Moore Russell added that the committee wanted to ensure that each clerk receives at least a 3% increase year over year.