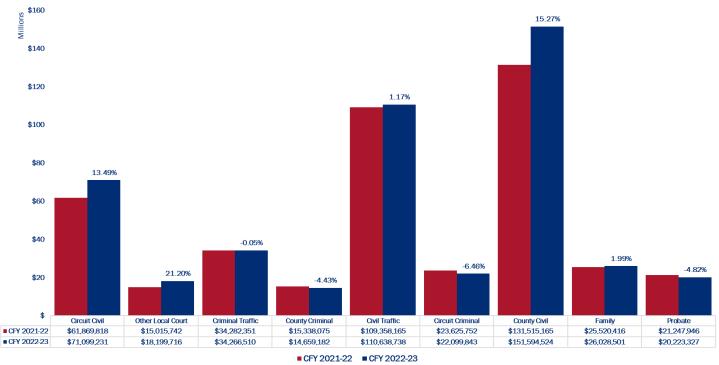

reases in revenues collected. However, these increases were not uniform across court divisions. County civil and circuit civil saw the most significant increases among court divisions year-over-year, totaling over \$29 million. These two court divisions were the main drivers in the seven percent year-over-year increase. Circuit criminal, county criminal, and probate revenues each experienced a decrease from the prior fiscal year, totaling a combined \$3.2 million decrease.

For the portion of collected revenues that the clerks can retain, the chart below highlights the percentage increase or decrease by court division. Other Local Court saw the greatest percentage increase year-over-year (21.2 percent), and County Civil had the largest amount increase year-over-year (\$20.1 million).







Clerks work on certain case types that do not have a fee associated with them; however, these case types serve a vital public purpose. Clerks complete the work with no supporting revenue source to offset the cost. No-fee cases slightly decreased year-over-year during CFY 2022-23 by just under two percent. Risk protection orders had the greatest percentage increase year-over-year at almost 24 percent. Injunctions for protection had the highest case total of 82,060 for the year.



#### **Non-Paying Civil Cases**

CFY 2021-22 CFY 2022-23



### CFY 2023-24 Budget Process

Florida law requires CCOC to approve a balanced budget. For CFY 2023-24, the revenue available includes the total of the \$458.5 million revenue projection established at the most recent Revenue Estimating Conference (REC