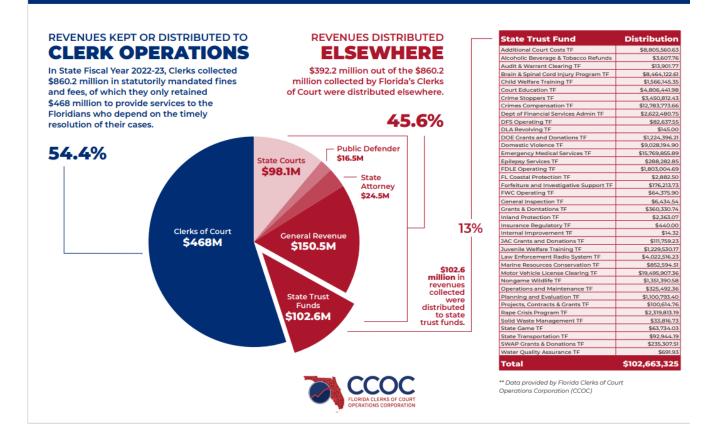

#### Agenda Item 4 – Committee Updates a) Budget Committee

Clerk Moore Russell announced that the Budget Committee approved the \$458.6 million Base Budget that included the prior year's Revenue-Limited Budget of \$453.2 million and \$5.4 million for the calculated FRS increase. In July, the REC established the projected total revenues establishing the clerks' available budget at \$474.4 million. Clerk Moore Russell stated that it gave the committee \$15.8 million to allocate over the Base Budget to build the clerks' 2023-24 Revenue-Limited Budget. Clerk Moore Russell informed the Council that the Budget Committee met and approved the clerks' 2023-24 Revenue-Limited Budget and were able to distribute the \$15.8 million. \$1.4 million was distributed for a blended FRS rate to cover the estimated rate increase for quarter four and \$14.5 million for a statewide weighted case distribution. Clerk Moore Russell added that the committee wanted to ensure that each clerk receives at least a 3% increase year over year.

Clerk Moore Russell recognized Clerk Gary Cooney and his staff for their assistance in reviewing the case data needed for the weighted workload measure. Clerk Kinzel asked when the provisional budget would be altered. She had questions about the elements related to the budget allocation and cost of living. Clerk Moore Russell informed her that the Budget Committee did not vote on the cost of living, but a workgroup was formed to continue to evaluate. CCOC Budget and Communications Director, Griffin Kolchakian, explained that the weighted workload measure was the final piece and information would be distributed once finalized. Chair Butterfield added that several workgroups were formed to address future elements. Clerk Kinzel was curious why the provided spreadsheet added \$11.7 million for jury when the need was articulated for around \$17 million plus. She wanted to know why that difference should not be included in the overall budget shortfall. Mr. Kolchakian explained that the spreadsheet reflected the actual budget and not the needed budget. He informed the Council that if the additional appropriation were not received, the funds to cover additional costs would come out of each clerk's individual CCOC budget. Clerk Moore Russell reminded the clerks that they had only been appropriated \$11.7 million for jury funds. She informed the Council that a workgroup had been formed to look at the concerns brought by Clerk Kinzel. She added that active workgroups are reviewing jury funding, a surplus distribution, and the Needs-Based Budget. Clerk Nikki Alvarez-Sowles proposed two workgroups, one to review Courthouse locations and one to review a living wage. Clerk Moore Russell encouraged clerks to serve on these workgroups. Clerk Karen Rushing asked if there were any jury allocations for extraordinary circumstances. Clerk Moore Russell acknowledged that there was nothing specific outlined for extraordinary circumstances but invited Clerk Rushing to the next Budget Committee meeting to present on behalf of Sarasota County. Chair Butterfield added that the Legislative Committee will be requesting additional jury dollars for next year.