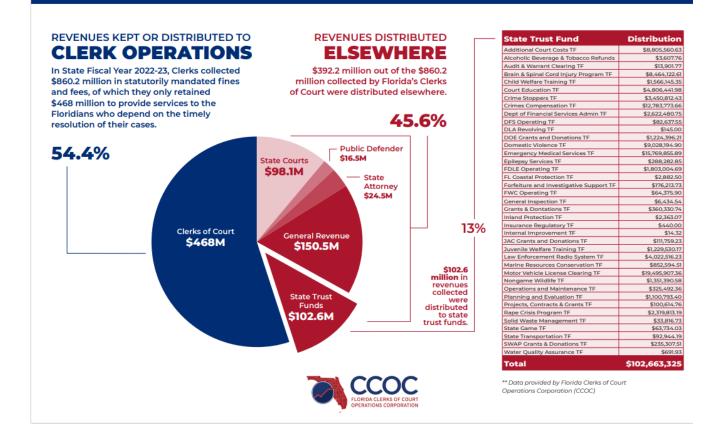

#### a) Budget Committee

Clerk Moore Russell announced that the Budget Committee approved the \$458.6 million Base Budget that included the prior year's Revenue-Limited Budget of \$453.2 million and \$5.4 million for the calculated FRS increase. In July, the REC established the projected total revenues establishing the clerks' available budget at \$474.4 million. Clerk Moore Russell stated that it gave the committee \$15.8 million to allocate over the Base Budget to build the clerks' 2023-24 Revenue-Limited Budget. Clerk Moore Russell informed the Council that the Budget Committee met and approved the clerks' 2023-24 Revenue-Limited Budget and were able to distribute the \$15.8 million. \$1.4 million was distributed for a blended FRS rate to cover the estimated rate increase for quarter four and \$14.5 million for a statewide weighted case distribution. Clerk Moore Russell added that the committee wanted to ensure that each clerk receives at least a 3% increase year over year.

Clerk Moore Russell recognized Clerk Gary Cooney and his staff for their assistance in reviewing the case data needed for the weighted workload measure. Clerk Kinzel asked when the provisional budget would be altered. She had questions about the elements related to the budget allocation and cost of living. Clerk Moore Russell informed her that the Budget Committee did not vote on the cost of living, but a workgroup was formed to continue to evaluate. CCOC Budget and Communications Director, Griffin Kolchakian, explained that the weighted workload measure was the final piece and information would be distributed once finalized. Chair Butterfield added that several workgroups were formed to address future elements. Clerk Kinzel was curious why the provided spreadsheet added \$11.7 million for jury when the need was articulated for around \$17 million plus. She wanted to know why that difference should not be included in the overall budget shortfall. Mr. Kolchakian explained that the spreadsheet reflected the actual budget and not the needed budget. He informed the Council that if the additional appropriation were not received, the funds to cover additional costs would come out of each clerk's individual CCOC budget. Clerk Moore Russell reminded the clerks that they had only been appropriated \$11.7 million for jury funds. She informed the Council that a workgroup had been formed to look at the concerns brought by Clerk Kinzel. She added that active workgroups are reviewing jury funding, a surplus distribution, and the Needs-Based Budget. Clerk Nikki Alvarez-Sowles proposed two workgroups, one to review Courthouse locations and one to review a living wage. Clerk Moore Russell encouraged clerks to serve on these workgroups. Clerk Karen Rushing asked if there were any jury allocations for extraordinary circumstances. Clerk Moore Russell acknowledged that there was nothing specific outlined for extraordinary circumstances but invited Clerk Rushing to the next Budget Committee meeting to present on behalf of Sarasota County. Chair Butterfield added that the Legislative Committee will be requesting additional jury dollars for next year.