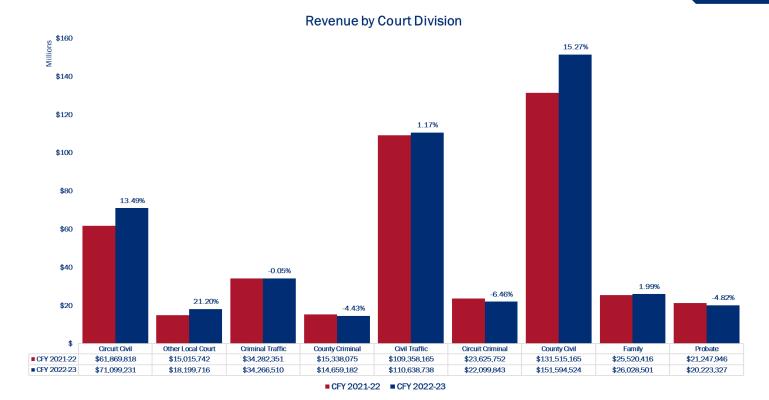

ncreases in revenues collected. However, these increases were not uniform across court divisions. County civil and circuit civil saw the most significant increases among court divisions year-over-year, totaling over \$29 million. These two court divisions were the main drivers in the seven percent year-over-year increase. Circuit criminal, county criminal, and probate revenues each experienced a decrease from the prior fiscal year, totaling a combined \$3.2 million decrease.

For the portion of collected revenues that the clerks can retain, the chart below highlights the percentage increase or decrease by court division. Other Local Court saw the greatest percentage increase year-over-year (21.2 percent), and County Civil had the largest amount increase year-over-year (\$20.1 million).





Clerks work on certain case types that do not have a fee associated with them; however, these case types serve a vital public purpose. Clerks complete the work with no supporting revenue source to offset the cost. No-fee cases slightly decreased year-over-year during CFY 2022-23 by just under two percent. Risk protection orders had the greatest percentage increase year-over-year at almost 24 percent. Injunctions for protection had the highest case total of 82,060 for the year.





### **CFY 2023-24 Budget Process**

Florida law requires CCOC to approve a balanced budget. For CFY 2023-24, the revenue available includes the total of the \$458.5 million revenue projection established at the most recent Revenue Estimating Conference (REC), the \$1.0 million clerks' share of additional actua