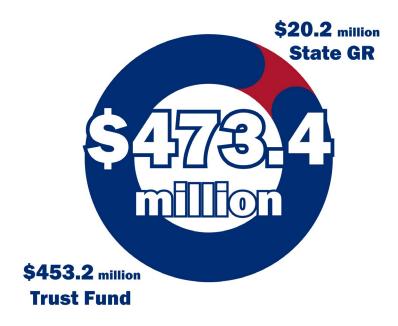

#### a) Budget Committee

Clerk Moore Russell announced that the Budget Committee approved the \$458.6 million Base Budget that included the prior year's Revenue-Limited Budget of \$453.2 million and \$5.4 million for the calculated FRS increase. In July, the REC established the projected total revenues establishing the clerks' available budget at \$474.4 million. Clerk Moore Russell stated that it gave the committee \$15.8 million to allocate over the Base Budget to build the clerks' 2023-24 Revenue-Limited Budget. Clerk Moore Russell informed the Council that the Budget Committee met and approved the clerks' 2023-24 Revenue-Limited Budget and were able to distribute the \$15.8 million. \$1.4 million was distributed for a blended FRS rate to cover the estimated rate increase for quarter four and \$14.5 million for a statewide weighted case distribution. Clerk Moore Russell added that the committee wanted to ensure that each clerk receives at least a 3% increase year over year.