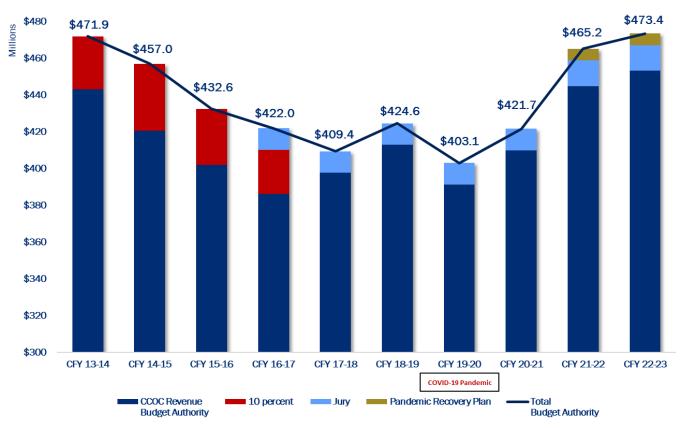

#### a) Budget Committee

Clerk Moore Russell announced that the Budget Committee approved the \$458.6 million Base Budget that included the prior year's Revenue-Limited Budget of \$453.2 million and \$5.4 million for the calculated FRS increase. In July, the REC established the projected total revenues establishing the clerks' available budget at \$474.4 million. Clerk Moore Russell stated that it gave the committee \$15.8 million to allocate over the Base Budget to build the clerks' 2023-24 Revenue-Limited Budget. Clerk Moore Russell informed the Council that the Budget Committee met and approved the clerks' 2023-24 Revenue-Limited Budget and were able to distribute the \$15.8 million. \$1.4 million was distributed for a blended FRS rate to cover the estimated rate increase for quarter four and \$14.5 million for a statewide weighted case distribution. Clerk Moore Russell added that the committee wanted to ensure that each clerk receives at least a 3% increase year over year.

#### **OVERVIEW:**

The CCOC has completed the reconciled budget for CFY 2022-23 (Attachment 1) and is ready to provide our information to our Audit Firm for them to start their review of our financial statements. For the year, the CCOC spent just over 92% of the budget and continues to keep expenses within our budget authority.