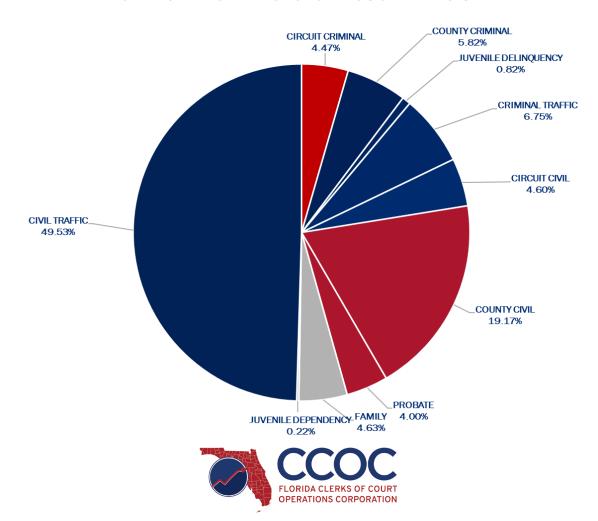

tive Committee uses case data to analyze the workload or fiscal impact of bills during Session. The PIE Committee uses case data to analyze trends in the judiciary and identify workload. The Budget Committee uses case data in the weighted workload measure and determines how to apply that data budgetarily. CCOC shares its case data with outside entities such as the Revenue Estimating Conference and the Office of the State Courts Administrator for making projection trends for new revenue. Finally, case data is available to the public interested in the services clerks provide. Individuals, advocacy organizations, and media outlets request information regarding the clerks' case data as well. The pie chart below shows the new cases for CFY 2022-23.

### CFY 2022-23 NEW CASES BY COURT DIVISION



## ANNUAL REINSTATEMENT DAYS PROGRAM

Clerks of court have a statutory duty to facilitate compliance with court orders, including payment of fines and fees, on behalf of the state. Consequences to individuals for not complying with court orders can be significant, including license suspension. It is essential to note that clerks only start the suspension process when an individual takes no action to comply with the court's order. Clerks take payment plans on most case types and work with individuals to maintain their licenses. However, if a person fails to pay, one of the tools in the clerk's tool belt to ensure compliance is the suspension of a person's driver's license.

### **Operation Green Light**



In 2019, to reduce the number of Floridians with suspended licenses, the Legislatur