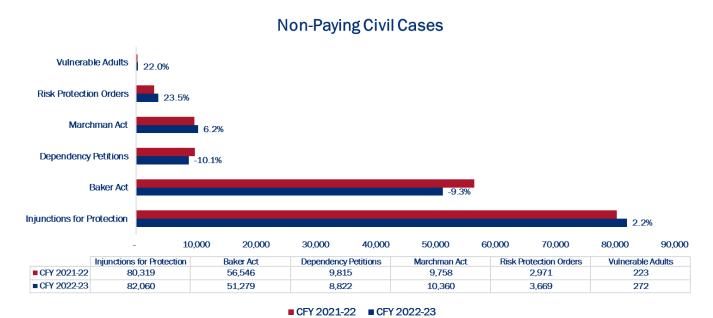

the portion of collected revenues that the clerks can retain, the chart below highlights the percentage increase or decrease by court division. Other Local Court saw the greatest percentage increase year-over-year (21.2 percent), and County Civil had the largest amount increase year-over-year (\$20.1 million).





Clerks work on certain case types that do not have a fee associated with them; however, these case types serve a vital public purpose. Clerks complete the work with no supporting revenue source to offset the cost. No-fee cases slightly decreased year-over-year during CFY 2022-23 by just under two percent. Risk protection orders had the greatest percentage increase year-over-year at almost 24 percent. Injunctions for protection had the highest case total of 82,060 for the year.





### **CFY 2023-24 Budget Process**

Florida law requires CCOC to approve a balanced budget. For CFY 2023-24, the revenue available includes the total of the \$458.5 million revenue projection established at the most recent Revenue Estimating Conference (REC), the \$1.0 million clerks' share of additional actual Cumulative Excess over the CFY 2021-22 REC estimate, and the \$15.0 million of Unspent Budgeted Funds carried forward from the previous fiscal year. Therefore, the total available budget authority for CFY 2023-24 is \$474.4 million.

To allocate this funding, the Budget Committee established a Base Budget of \$458.6 million, which includes the CFY 2022-23 Revenue-Limited Budget of \$453.2 million and \$5.4 million for the calculated FRS increase. During the budget deliberation p