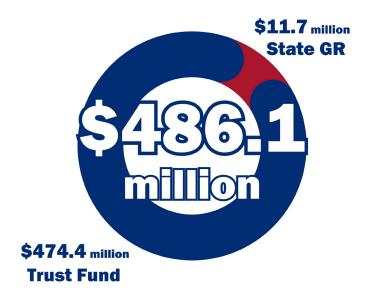

#### a) Budget Committee

Clerk Moore Russell announced that the Budget Committee approved the \$458.6 million Base Budget that included the prior year's Revenue-Limited Budget of \$453.2 million and \$5.4 million for the calculated FRS increase. In July, the REC established the projected total revenues establishing the clerks' available budget at \$474.4 million. Clerk Moore Russell stated that it gave the committee \$15.8 million to allocate over the Base Budget to build the clerks' 2023-24 Revenue-Limited Budget. Clerk Moore Russell informed the Council that the Budget Committee met and approved the clerks' 2023-24 Revenue-Limited Budget and were able to distribute the \$15.8 million. \$1.4 million was distributed for a blended FRS rate to cover the estimated rate increase for quarter four and \$14.5 million for a statewide weighted case distribution. Clerk Moore Russell added that the committee wanted to ensure that each clerk receives at least a 3% increase year over year.