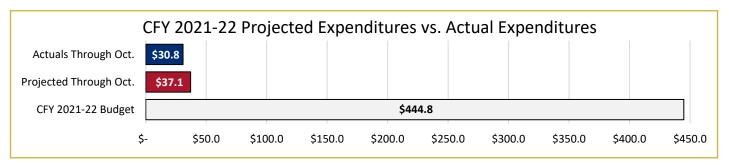

850.386.2224 | WWW.FLCCOC.ORG

# **REVENUE UPDATE - Through October 2021**

The July Article V Revenue Estimating Conference projected the clerks to collect a total statewide revenue of \$432.9 million for CFY 2021-22.



Total revenues reported for October 2021 were \$ \$35,749,967

- This amount is about \$1.2 million, or 3.4 percent, above the July REC projection for October
- Through the first two months, the REC expected clerks to collect approximately \$69.3 million; the actual revenue is \$71.9 million which is \$2.6 million, or 3.8 percent, above YTD expectations
  - Both September and October actuals came in above the REC monthly estimate

# EXPENDITURES UPDATE – Through October 2021

The Budget Committee and Executive Council approved the \$444.8 million budget for CFY 2021-22.



Total expenditures reported for October 2021 were \$30,750,633

This is about \$6.3 million, or 17 percent, below the one-month projected average of YTD expenditures



INDIAN RIVER COUNTY VICE-CHAIR

Jeffrey R. Smith, CPA, CGMA Tiffany Moore Russell, ESQ. ORANGE COUNTY SECRETARY/TREASURER

STACY BUTTERFIELD, CPA POLK COUNTY

JOHN CRAWFORD NASSAU COUNTY TODD NEWTON

RON FICARROTTA 13TH JUDICIAL CIRCUIT JUDGE SUPREME COURT APPOINTEE

HARVEY RUVIN, ESQ.

JOHN DEW EXECUTIVE DIRECTOR

LAURA E. ROTH VOLUSIA COUNTY

NIKKI ALVAREZ-SOWLES, ESQ. PASCO COUNTY SENATE APPOINTEE

FIRM OF BOYD AND DURANT GENERAL COUNSEL

KEN BURKE, CPA PINELLAS COUNTY HOUSE APPOINTEE

2560-102 BARRINGTON CIRCLE | TALLAHASSEE, FLORIDA 32308 | PHONE 850.386.2223 | FAX 850.386.2224 | WWW.FLCCOC.ORG

# **Budget Committee