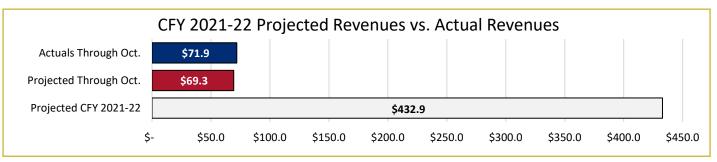

d Calendar



INDIAN RIVER COUNTY VICE-CHAIR

Jeffrey R. Smith, CPA, CGMA Tiffany Moore Russell, ESQ. ORANGE COUNTY SECRETARY/TREASURER

STACY BUTTERFIELD, CPA

JOHN CRAWFORD NASSAU COUNTY TODD NEWTON GILCHRIST COUNTY

LAURA E. ROTH VOLUSIA COUNTY

RON FICARROTTA 13TH JUDICIAL CIRCUIT JUDGE SUPREME COURT APPOINTEE

KEN BURKE, CPA HOUSE APPOINTEE

JOHN DEW EXECUTIVE DIRECTOR

NIKKI ALVAREZ-SOWLES, ESQ. PASCO COUNTY SENATE APPOINTEE

HARVEY RUVIN, ESQ.

FIRM OF BOYD AND DURANT GENERAL COUNSEL

2560-102 BARRINGTON CIRCLE | TALLAHASSEE, FLORIDA 32308 | PHONE 850.386.2223 | FAX 850.386.2224 | WWW.FLCCOC.ORG

# **REVENUE UPDATE - Through October 2021**

The July Article V Revenue Estimating Conference projected the clerks to collect a total statewide revenue of \$432.9 million for CFY 2021-22.



Total revenues reported for October 2021 were \$ \$35,749,967

- This amount is about \$1.2 million, or 3.4 percent, above the July REC projection for October
- Through the first two months, the REC expected clerks to collect approximately \$69.3 million; the actual revenue is \$71.9 million which is \$2.6 million, or 3.8 percent, above YTD expectations
  - Both September and October actuals came in above the REC monthly estimate

# EXPENDITURES UPDATE – Through October 2021

The Budget Committee and Executive Council approved the \$444.8 million budget for CFY 2021-22.



Total expenditures reported for October 2021 were \$30,750,633

This is about \$6.3 million, or 17 percent, below the one-month projected average of YTD expenditures



INDIAN RIVER COUNTY VICE-CHAIR

Jeffrey R. Smith,