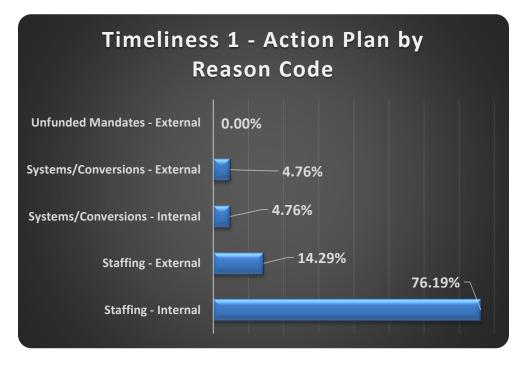

Of the 21 Timeliness 1 (Cases) and the 13 Timeliness 2 (Dockets) examples where the Timeliness Performance standards were not met 26 were classified as internal reasons; 17 New Case Processing and 9 Docket Entry. A list of the 26 Action Plans are found at the end of the "Timeliness by Reason Code" section of this report. The remaining 8 External Reason descriptions are found in this report as Appendix E.

## **Timeliness 1 (Cases Filed) - Performance by Reason Code**

| Reason Code           | Plans |
|-----------------------|-------|
| Staffing – Internal   | 16    |
| Staffing – External   | 3     |
| System / Conversion - | 1     |
| Internal              |       |
| System / Conversion – | 1     |
| External              |       |
| Unfunded Mandates -   | 0     |
| External              |       |
| Total                 | 21    |