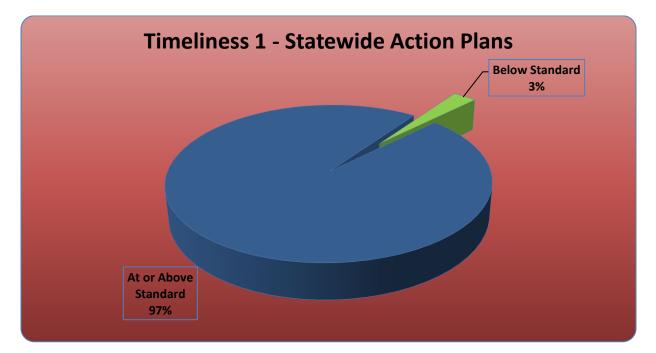

### **New Cases Filed**

| Court Divisions At or Above Standard                   | 649 |
|--------------------------------------------------------|-----|
| Court Divisions Below Standard (Action Plans Required) | 21  |
| Potential Action Plans Required                        | 670 |

#### **Cases Docketed**

| Court Divisions At or Above Standard                   | 657 |
|--------------------------------------------------------|-----|
| Court Divisions Below Standard (Action Plans Required) | 13  |
| Potential Action Plans Required                        | 670 |