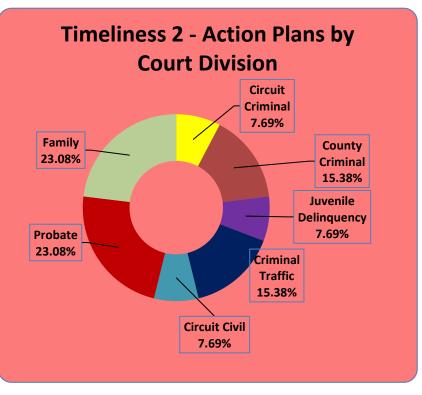

## Timeliness 2 (Docket Entry) - Performance by Court Division

| Division             | Plans |
|----------------------|-------|
| Circuit Criminal     | 1     |
| County Criminal      | 2     |
| Juvenile Delinquency | 1     |
| Criminal Traffic     | 2     |
| Circuit Civil        | 1     |
| County Civil         | 0     |
| Civil Traffic        | 0     |
| Probate              | 3     |
| Family               | 3     |
| Juvenile Dependency  | 0     |
| Total                | 13    |