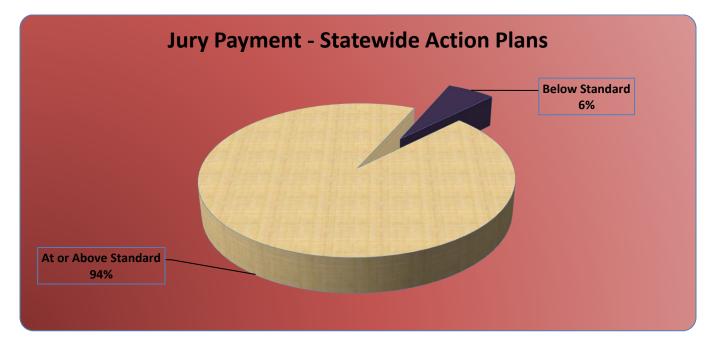

#### **Cases Docketed**

| Court Divisions At or Above Standard                   | 657 |
|--------------------------------------------------------|-----|
| Court Divisions Below Standard (Action Plans Required) | 13  |
| Potential Action Plans Required                        | 670 |