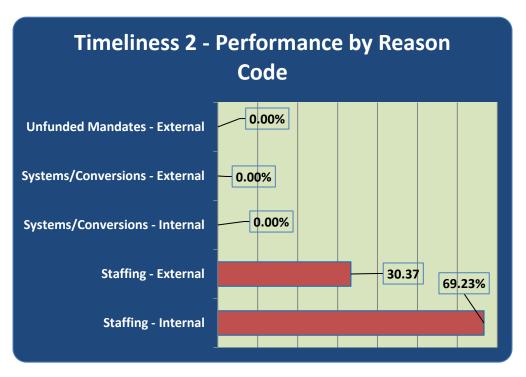

Of the 21 Timeliness 1 (Cases) and the 13 Timeliness 2 (Dockets) examples where the Timeliness Performance standards were not met 26 were classified as internal reasons; 17 New Case Processing and 9 Docket Entry. A list of the 26 Action Plans are found at the end of the "Timeliness by Reason Code" section of this report. The remaining 8 External Reason descriptions are found in this report as Appendix E.

## Timeliness 2 (Docket Entries) Performance by Reason Code

| Reason Code           | Plans |
|-----------------------|-------|
| Staffing – Internal   | 9     |
| Staffing – External   | 4     |
| System / Conversion - | 0     |
| Internal              |       |
| System / Conversion – | 0     |
| External              |       |
| Unfunded Mandates -   | 0     |
| External              |       |
| Total                 | 13    |