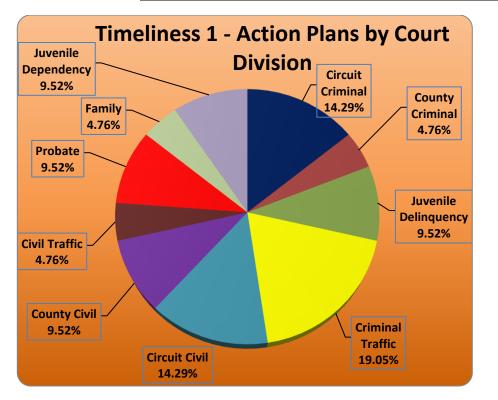

## **Timeliness 1 (Cases Filed) - Performance by Court Division**

| Division             | Plans |
|----------------------|-------|
| Circuit Criminal     | 3     |
| County Criminal      | 1     |
| Juvenile Delinquency | 2     |
| Criminal Traffic     | 4     |
| Circuit Civil        | 3     |
| County Civil         | 2     |
| Civil Traffic        | 1     |
| Probate              | 2     |
| Family               | 1     |
| Juvenile Dependency  | 2     |
| Total                | 21    |
|                      |       |