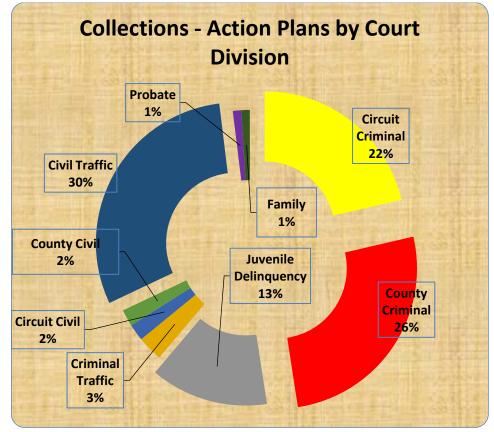

The remaining 80 examples of not meeting the Collection performance standard are classified as external reasons outside the control of the Clerks' offices and are listed in Appendix E of this report.

| Division             | <u>#</u> |
|----------------------|----------|
| Circuit Criminal     | 22       |
| County Criminal      | 27       |
| Juvenile Delinquency | 14       |
| Criminal Traffic     | 3        |
| Circuit Civil        | 2        |
| County Civil         | 2        |
| Civil Traffic        | 31       |
| Probate              | 1        |
| Family               | 1        |
| Total                | 103      |