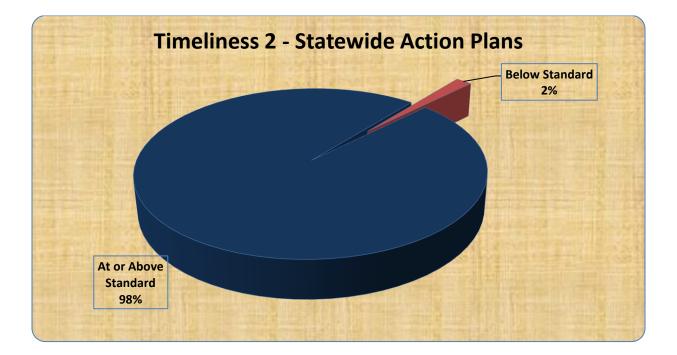

#### **Cases Docketed**

| Court Divisions At or Above Standard                   | 657 |
|--------------------------------------------------------|-----|
| Court Divisions Below Standard (Action Plans Required) | 13  |
| Potential Action Plans Required                        | 670 |