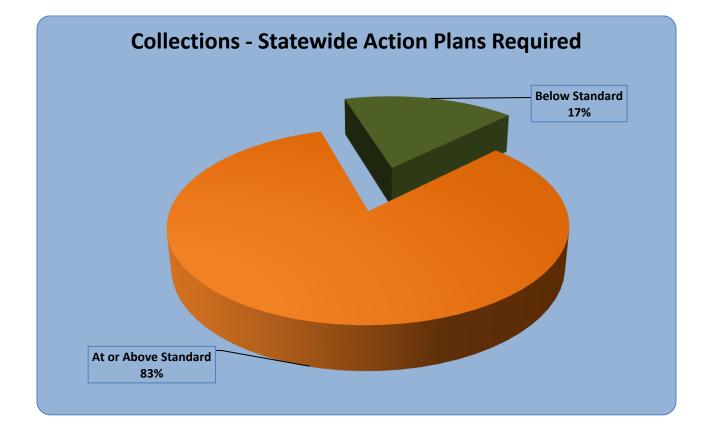

Charlotte, Citrus, Clay, Gulf, Hardee, Jefferson, Martin, Sumter, Suwannee, Wakulla, Walton

| Court Divisions at or Above Standard                   | 500 |
|--------------------------------------------------------|-----|
| Court Divisions Below Standard (Action Plans Required) | 103 |
| Potential Action Plans Required                        | 603 |