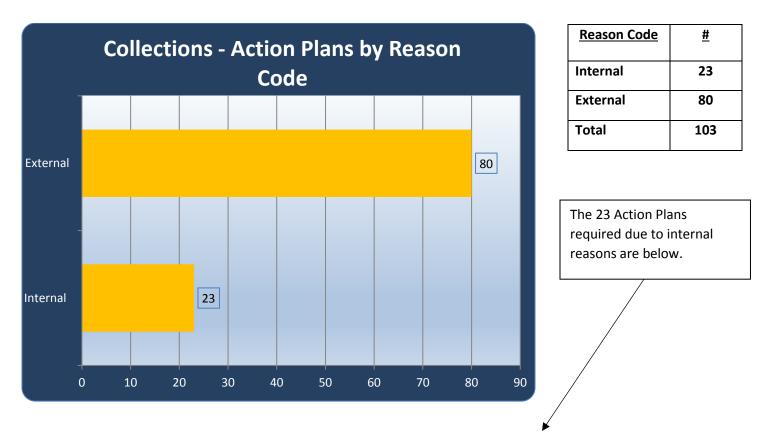

Of the 103 examples where the Collection standard was not met, 23 were classified as internal reasons. A list of the 23 Action Plans are found below. The remaining 80 examples were due to external reasons outside the control of the Clerks' offices. A list of these external reasons are found in this report as Appendix E.